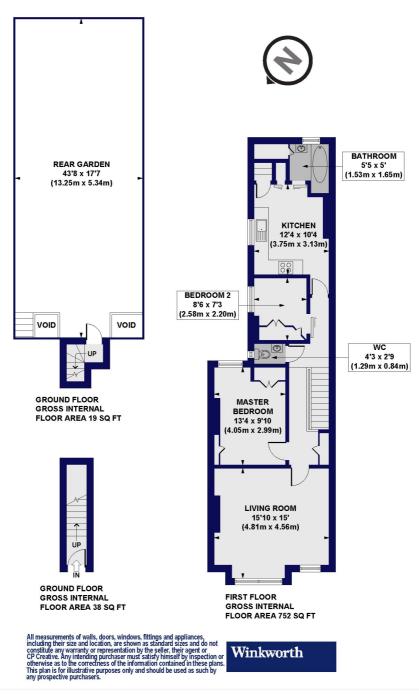

## Gordon Road, N3 Approx. Gross Internal Floor Area 809 sq. ft / 75.14 sq. m

This floorplan is for illustration purposes only and is not to scale. The position and size of doors, windows, appliances and other features are approximate.