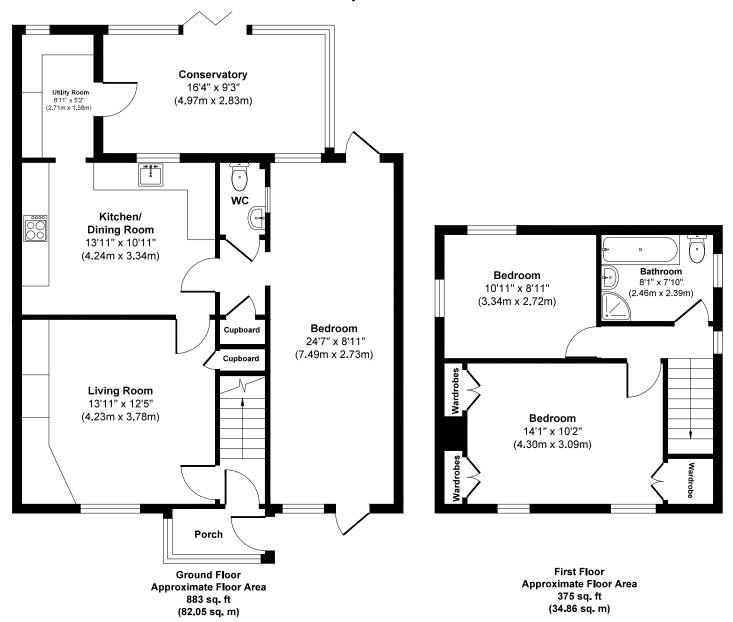

## OFFERS OVER £350,000 FREEHOLD

An exciting opportunity to purchase this two/three bedroom house with excellent reception space conveniently located for amenities and woodland walks.

There is a huge amount of potential for extension and renovation due to the properties layout and size of plot and in addition to off road parking there is also NO ONWARD CHAIN.

> Two/Three Bedrooms Freehold House Utility Room Guest WC No Onward Chain Kitchen/Diner Large Conservatory Off Road Parking Large Plot With Lots Of Potential Close To Amenities

EPC Tbc I Council Tax Band C