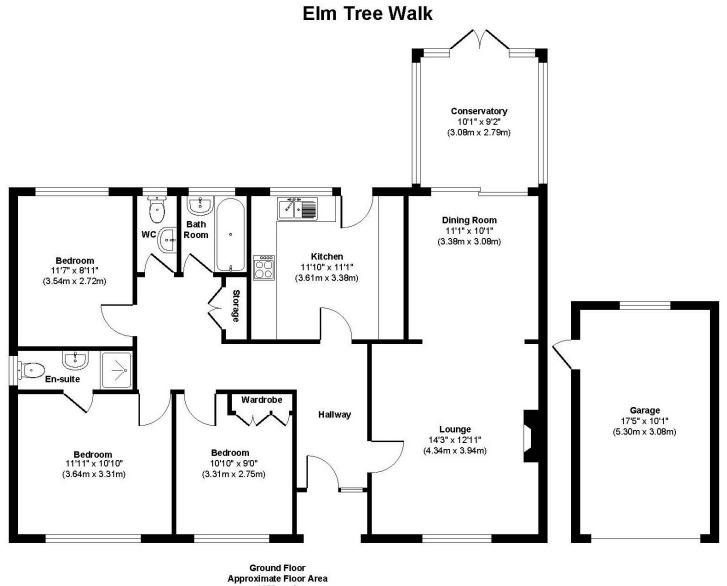

EPC C | Council Tax Band D

01202 434365 ferndown@winkworth.co.uk

1155 sq. ft (107.30 sq. m)

Approx. Gross Internal Floor Area 1330 sq. ft / 123.62 sq. m