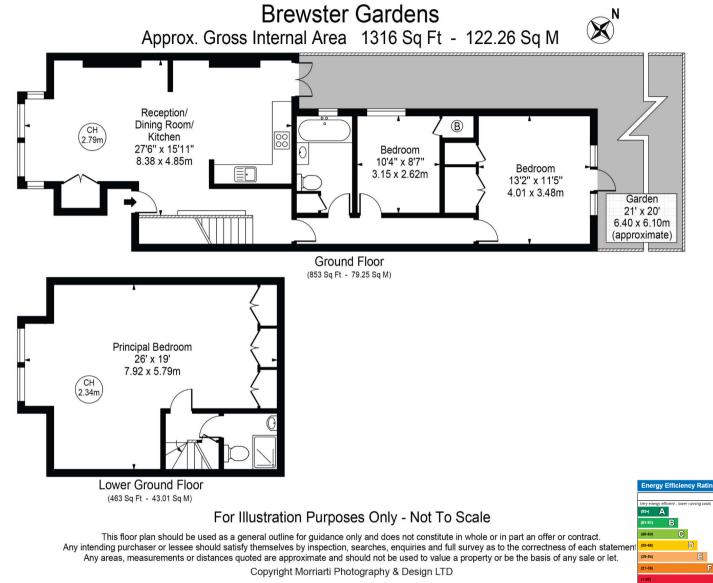

## **BREWSTER GARDENS, W10**

A fantastic ground and lower ground floor flat situated in this amazing Victorian building. The property has a great, bright living space both upstairs and downstairs. Accommodation comprises of a large open plan kitchen/ diner/reception with doors leading onto the garden, a large double bedroom with French doors also opening onto the beautiful private garden, a second bedroom and family bathroom. Downstairs there is a large room which can be a reception room or bedroom and a further bathroom.