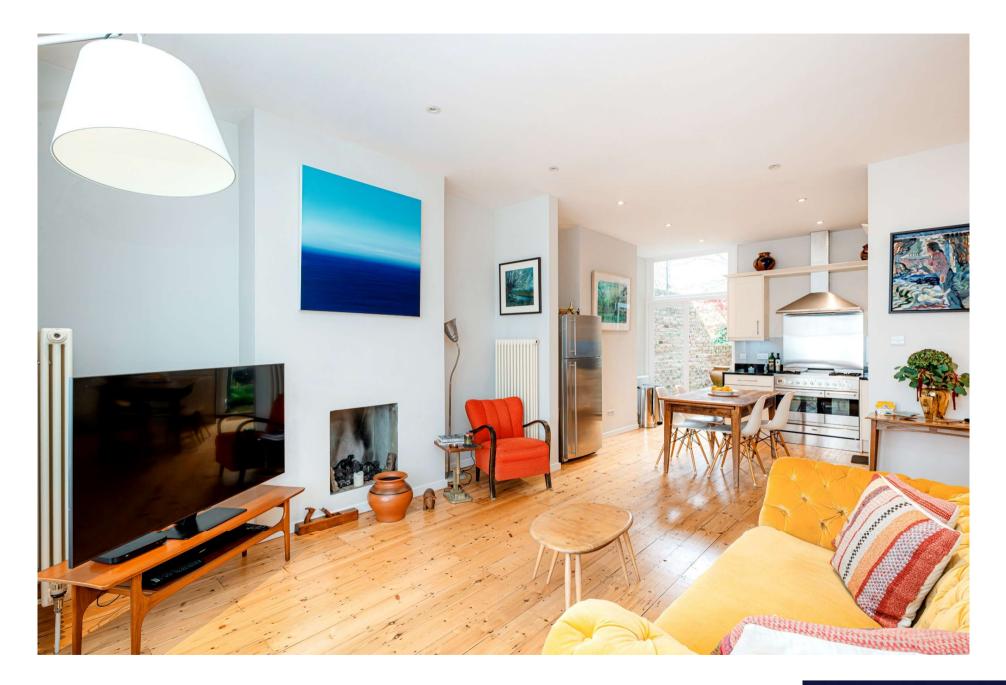

## **BREWSTER GARDENS, W10**

A fantastic ground and lower ground floor flat situated in this amazing Victorian building. The property has a great, bright living space both upstairs and downstairs. Accommodation comprises of a large open plan kitchen/ diner/reception with doors leading onto the garden, a large double bedroom with French doors also opening onto the beautiful private garden, a second bedroom and family bathroom. Downstairs there is a large room which can be a reception room or bedroom and a further bathroom.