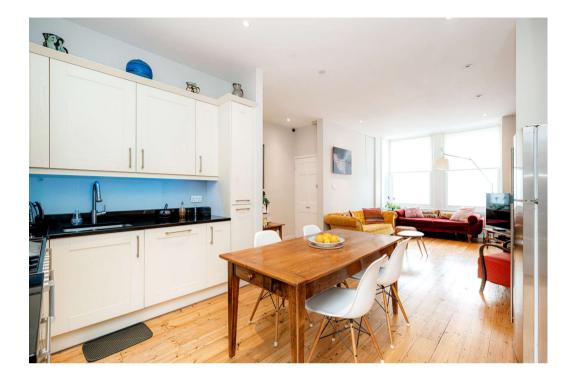

## **BREWSTER GARDENS, W10**

A fantastic ground and lower ground floor flat situated in this amazing Victorian building. The property has a great, bright living space both upstairs and downstairs. Accommodation comprises of a large open plan kitchen/ diner/reception with doors leading onto the garden, a large double bedroom with French doors also opening onto the beautiful private garden, a second bedroom and family bathroom. Downstairs there is a large room which can be a reception room or bedroom and a further bathroom.