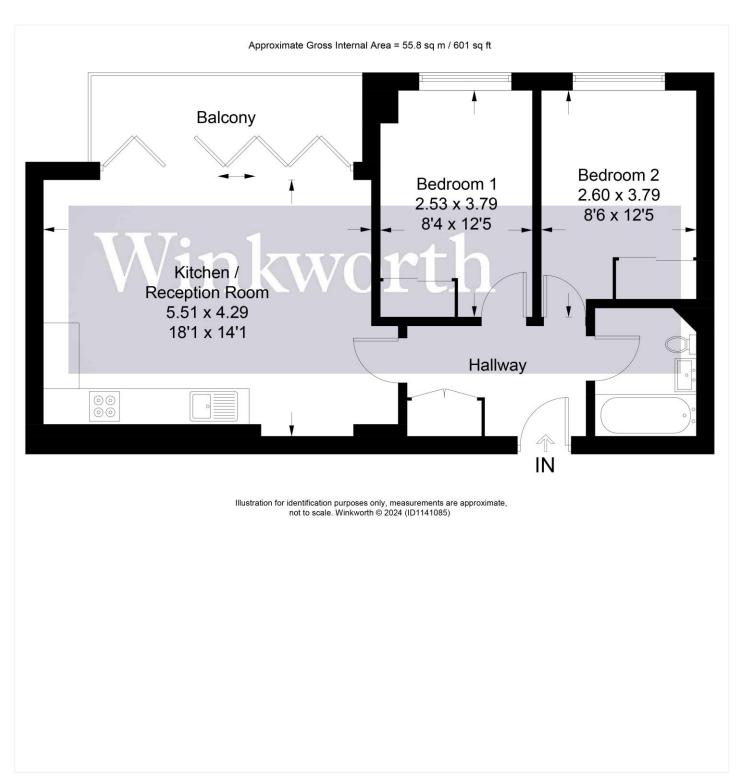

The bright and well-proportioned accommodation totals in excess of 600 square feet and is complemented by a large balcony adding an additional 65 square feet of usable space

Located close to the newly constructed multi million pound Sky Studios, main arterial roads including the A1, M1 and M25 and approx. one mile from Borehamwood town centre and Thameslink station the property is ideal for a first time buyer, downsizers and investors alike..

## **AT A GLANCE**

- Two Double Bedrooms
- Concierge
- Chain Free
- Residents Gym
- 601 Square Feet
- Large Balcony Measuring Six Square Meters
- Secure Gated Parking
- 117 Year Lease

This floorplan is for illustration purposes only and is not to scale. The position and size of doors, windows, appliances and other features are approximate.