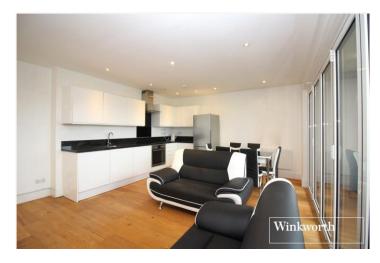

## **DESCRIPTION:**

Situated on the third floor of the highly regarded Elstree House development and boasting luxuries such as a concierge, secure gated parking gymnasium and multiple lifts is this two double bedroom apartment.

The bright and well-proportioned accommodation totals in excess of 600 square feet and is complemented by a large balcony adding an additional 65 square feet of usable space

Located close to the newly constructed multi million pound Sky Studios, main arterial roads including the A1, M1 and M25 and approx. one mile from Borehamwood town centre and Thameslink station the property is ideal for a first time buyer, downsizers and investors alike..

## **AT A GLANCE**

- Two Double Bedrooms
- Concierge
- Chain Free
- Residents Gym
- 601 Square Feet
- Large Balcony Measuring Six Square Meters
- Secure Gated Parking
- 117 Year Lease

This floorplan is for illustration purposes only and is not to scale. The position and size of doors, windows, appliances and other features are approximate.