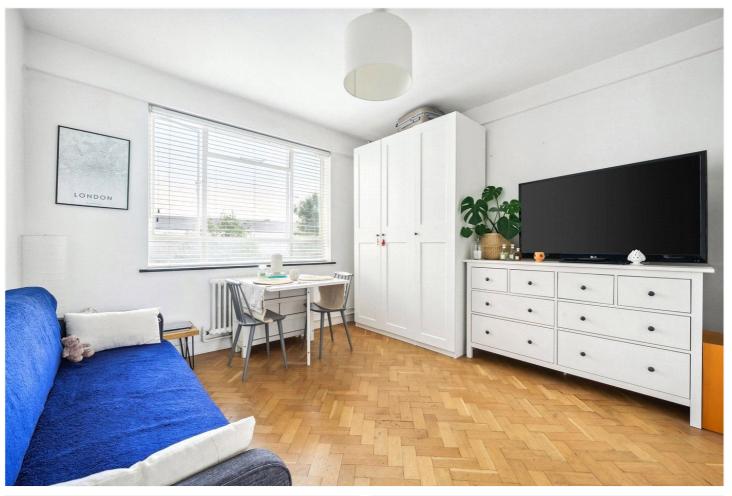

## **DESCRIPTION:**

Guide Price: £200,000 - £225,000.

This second floor apartment has a large studio room with a wood floor and a cleverly designed fold-away bed. There is a modern, fitted kitchen equipped with the usual appliances including a washing machine/dryer. There is a modern shower room with a WC and hand wash basin and two fitted storage cupboards in the hallway.