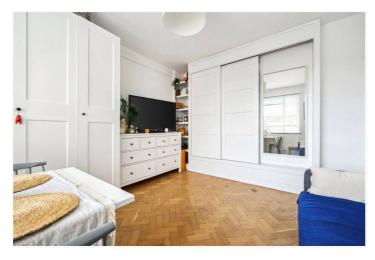

## **DESCRIPTION:**

Guide Price: £200,000 - £225,000.

This second floor apartment has a large studio room with a wood floor and a cleverly designed fold-away bed. There is a modern, fitted kitchen equipped with the usual appliances including a washing machine/dryer. There is a modern shower room with a WC and hand wash basin and two fitted storage cupboards in the hallway.