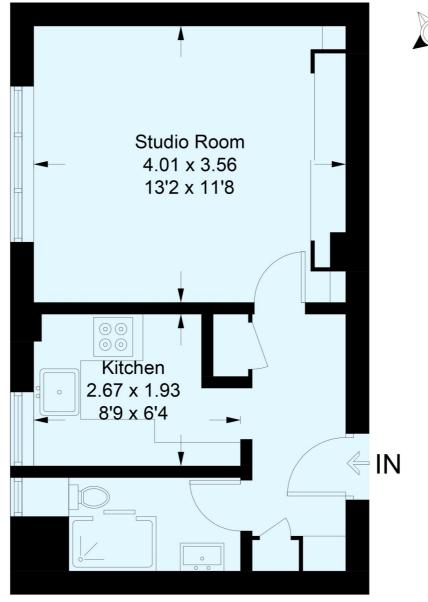

## Christchurch House, Christchurch Road, SW2

Approximate Gross Internal Area 27.2 sq m / 293 sq ft

## **Second Floor**

This plan is for layout guidance only. Not drawn to scale unless stated. Windows and door openings are approximate. Whilst every care is taken in the preparation of this plan, please check all dimensions, shapes and compass bearings before making any decisions reliant upon them. (ID689750)

This floorplan is for illustration purposes only and is not to scale. The position and size of doors, windows, appliances and other features are approximate.

Streatham | 020 8769 6699 | streatham@winkworth.co.uk