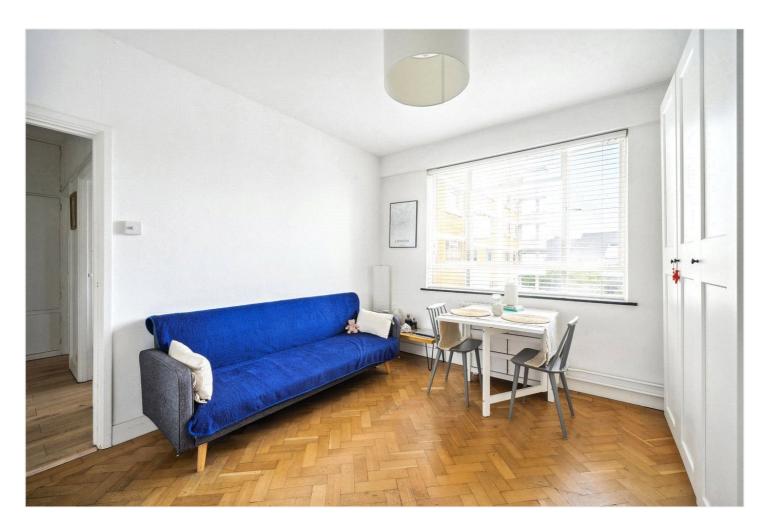

## **DESCRIPTION:**

Guide Price: £200,000 - £225,000.

This second floor apartment has a large studio room with a wood floor and a cleverly designed fold-away bed. There is a modern, fitted kitchen equipped with the usual appliances including a washing machine/dryer. There is a modern shower room with a WC and hand wash basin and two fitted storage cupboards in the hallway.

Christchurch House dates from the 1930's and has an "Art Deco" design heritage from the period. The communal parts are smart and well-maintained with modern lifts and there is secure resident's gated access from the street with fob entry and an attractive central courtyard garden. There is also the added benefit of a porter/caretaker on site. Conveniently located for access to central London.