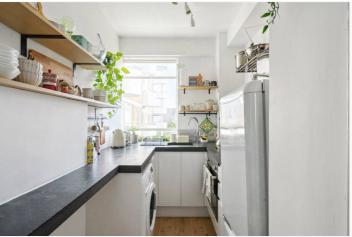

## **DESCRIPTION:**

Guide Price: £200,000 - £225,000.

This second floor apartment has a large studio room with a wood floor and a cleverly designed fold-away bed. There is a modern, fitted kitchen equipped with the usual appliances including a washing machine/dryer. There is a modern shower room with a WC and hand wash basin and two fitted storage cupboards in the hallway.