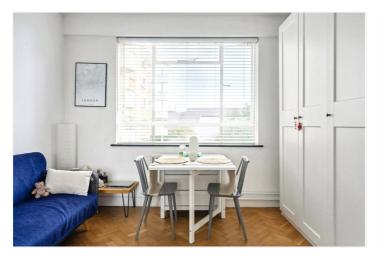

## **DESCRIPTION:**

Guide Price: £200,000 - £225,000.

This second floor apartment has a large studio room with a wood floor and a cleverly designed fold-away bed. There is a modern, fitted kitchen equipped with the usual appliances including a washing machine/dryer. There is a modern shower room with a WC and hand wash basin and two fitted storage cupboards in the hallway.