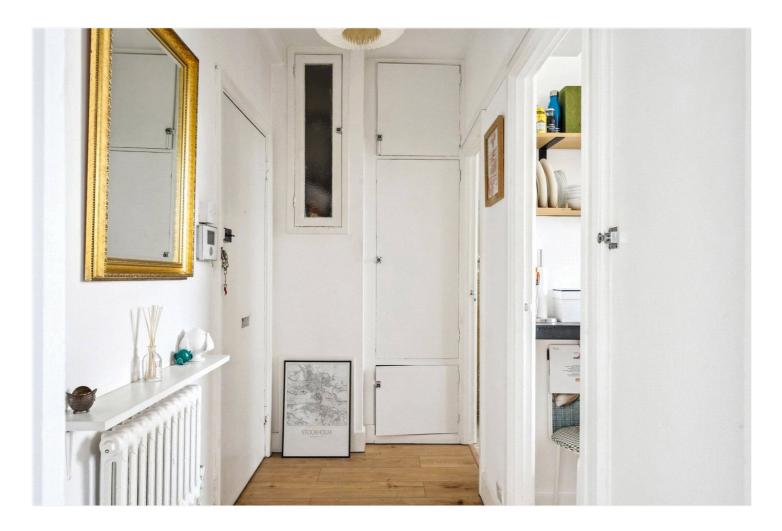

## **DESCRIPTION:**

Guide Price: £200,000 - £225,000.

This second floor apartment has a large studio room with a wood floor and a cleverly designed fold-away bed. There is a modern, fitted kitchen equipped with the usual appliances including a washing machine/dryer. There is a modern shower room with a WC and hand wash basin and two fitted storage cupboards in the hallway.