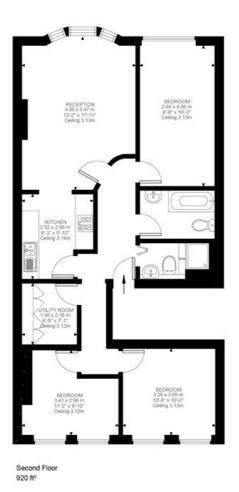

## **ACCOMMODATION**

Long Let, 3 Bedrooms, 1 Reception Rooms, 2 Bathrooms, Flat/Apartment, Upper Floor without Lift, Utility room, Residents Parking, Sharers, Furnished, 920 Approx Sq Ft

Putney High Street, SW15 Approximate Gross Internal Area 85.51 SQ.M / 920 SQ.FT

Illustration for identification purposes only. Not to scale. Floor Plan Drawn According To RICS Guidelines.

This floorplan is for illustration purposes only and is not to scale. The position and size of doors, windows, appliances and other features are approximate.