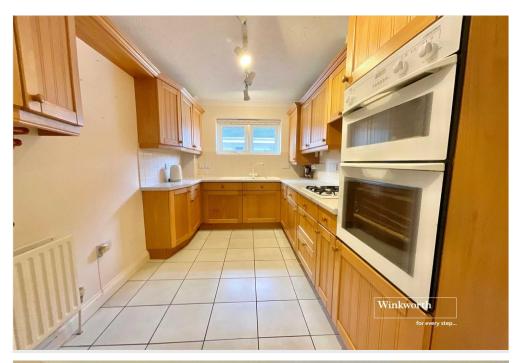

The living room is a good size with a southerly aspect bay window and access to the private balcony.

The separate kitchen is well fitted with a range of integrated appliances.

Both bedrooms are good size doubles, with the principle benefitting from fitted wardrobes and en-suite shower room.