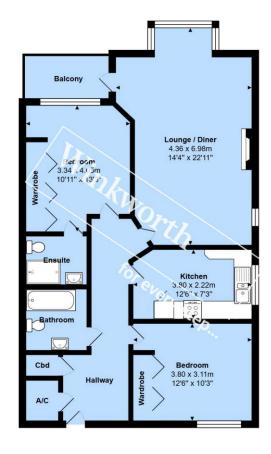

The apartment is accessed via a well-presented communal hallway, with stairs and a lift taking you to the first floor.

The properties inner hallway leads to all principal rooms, there are two large storage cupboards in the hall.

The living room is a good size with a southerly aspect bay window and access to the private balcony.

The separate kitchen is well fitted with a range of integrated appliances.

Both bedrooms are good size doubles, with the principle benefitting from fitted wardrobes and en-suite shower room.

The family bathroom completes the accommodation.

Outside there is residence parking and a single garage in a block.

# Summary:

- First floor apartment with lift
- > Two double bedrooms
- Fitted kitchen
- Lounge with access to balcony
- Two bathrooms
- Visitors parking
- Garage in a block
- BCP Council tax band F
- Offered with No Forward Chain