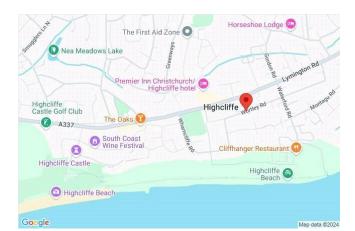

### Situation:

The property is situated in a convenient location with local shops close by. Hinton Admiral, a mainline train station, is only a short distance away with a regular service to Bournemouth, Southampton, and London Waterloo.

### **Directions:**

From the Highcliffe Office turn right and continue on Lymington Road to the traffic lights. At the traffic lights turn right onto Waterford Road. Take the first right onto Wortley Road and the flats can be located further down on the right hand side.