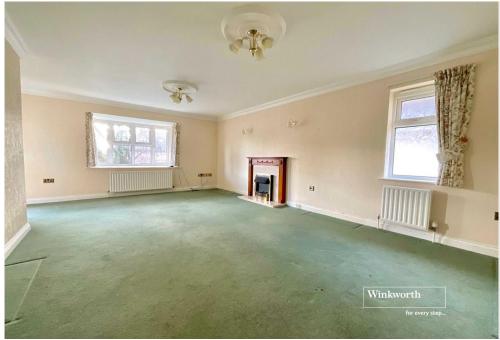

The living room is a good size with a southerly aspect bay window and access to the private balcony.

The separate kitchen is well fitted with a range of integrated appliances.

Both bedrooms are good size doubles, with the principle benefitting from fitted wardrobes and en-suite shower room.