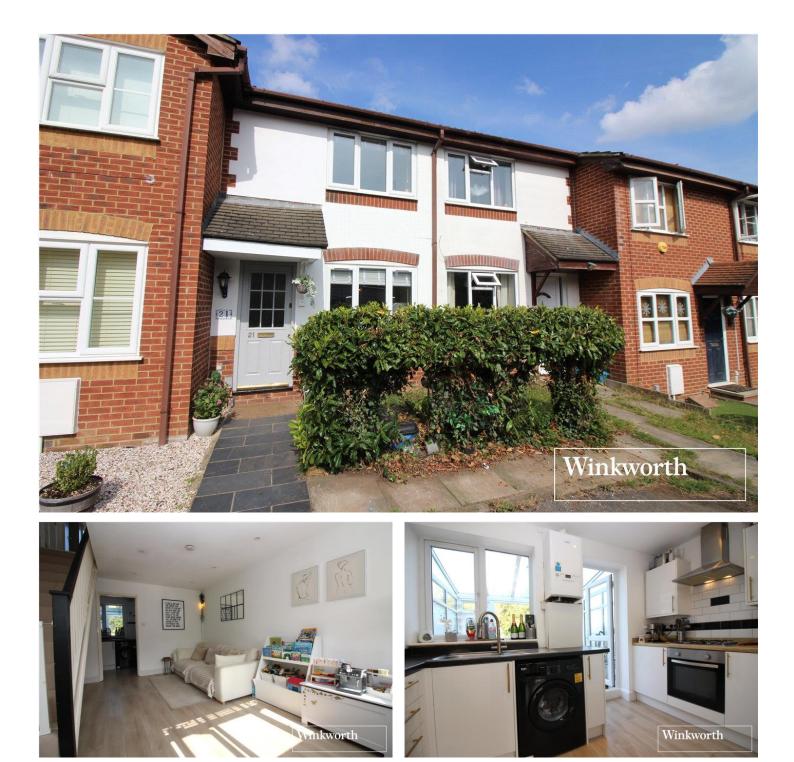

FARM CLOSE, HERTFORDSHIRE, WD6 **£400,000 FREEHOLD** 

## A WELL PRESENTED TWO BEDROOM TERRACE HOUSE WITH CONSERVATORY

Borehamwood | 020 8953 8899 | borehamwood@winkworth.co.uk

## **DESCRIPTION:**

Positioned in a quiet cul de sac, close to Greenbelt and bordering Radlett is this well presented two bedroom terrace house.

Having been meticulously maintained, the property benefits from two allocated parking spaces to the front, a recently constructed conservatory and a secluded rear garden and would make an ideal purchase for a first time buyer, downsizer or buy to let investor.

## **AT A GLANCE**

- Two Bedrooms
- Quiet Cul de Sac
- Two Allocated Parking Spaces
- Gas Central Heating
- Double Glazed
- Conservatory
- 633 Square Feet

This floorplan is for illustration purposes only and is not to scale. The position and size of doors, windows, appliances and other features are approximate.