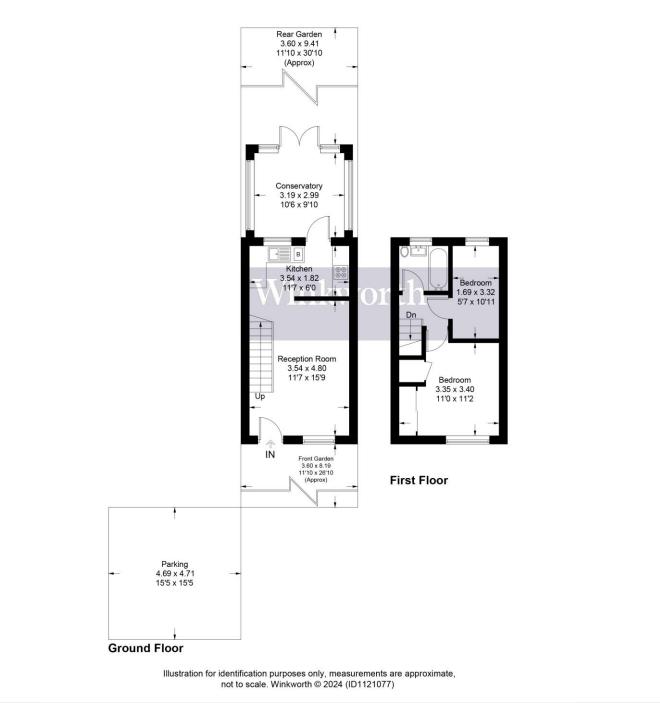

## **DESCRIPTION:**

Positioned in a quiet cul de sac, close to Greenbelt and bordering Radlett is this well presented two bedroom terrace house.

Having been meticulously maintained, the property benefits from two allocated parking spaces to the front, a recently constructed conservatory and a secluded rear garden and would make an ideal purchase for a first time buyer, downsizer or buy to let investor.

## **AT A GLANCE**

- Two Bedrooms
- Quiet Cul de Sac
- Two Allocated Parking Spaces
- Gas Central Heating
- Double Glazed
- Conservatory
- 633 Square Feet

This floorplan is for illustration purposes only and is not to scale. The position and size of doors, windows, appliances and other features are approximate.