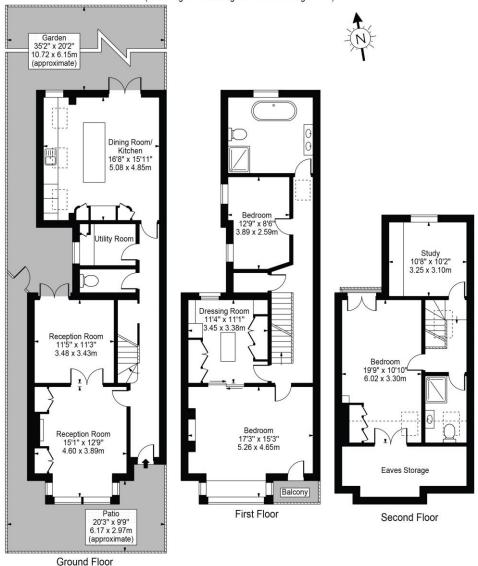

## Whitehall Gardens, W3

Approx. Total Internal Area 2152 Sq Ft - 199.93 Sq M (Including Eaves Storage & Restricted Height Area)

Approx. Gross Internal Area 1988 Sq Ft - 184.69 Sq M

(Excluding Eaves Storage & Restricted Height Area)

## For Illustration Purposes Only - Not To Scale Floor Plan by Mira Nikolova Photography

This floor plan should be used as a general outline for guidance only and does not constitute in whole or in part an offer or contract.

Any intending purchaser or lessee should satisfy themselves by inspection, searches, enquiries and full survey as to the correctness of each statement.

Any areas, measurements or distances quoted are approximate and should not be used to value a property or be the basis of any sale or let.

This floorplan is for illustration purposes only and is not to scale. The position and size of doors, windows, appliances and other features are approximate.

Ealing & Acton | 0208 896 0123 | ealing@winkworth.co.uk