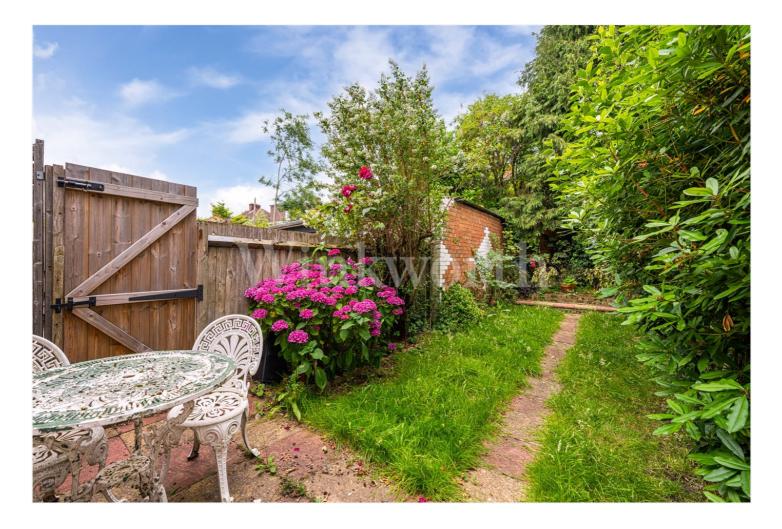

To the front of the house there is a shared driveway with provision for off street parking and to the rear is a garage probably best used for storage. The rear garden extends to approximately 40' and is South Easterly facing.

The property is being sold chain free and viewing is strongly recommended.

Tenure: Freehold Council Tax Band: E