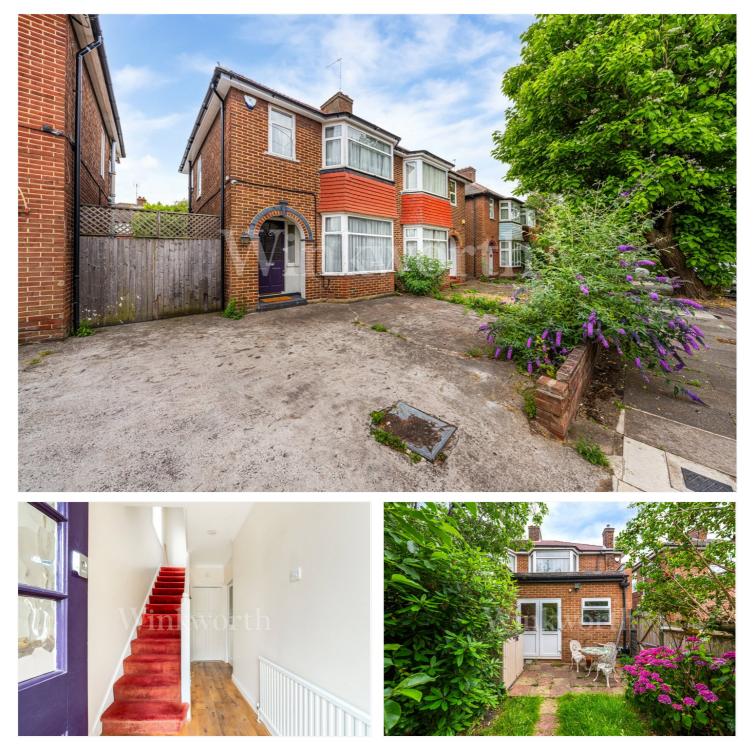

## **DESCRIPTION:**

We are delighted to offer this extended 3 bedroom semi detached family home located on the very popular Golders Green Estate. Chiltern Gardens is a quiet tree lined street accessed via either Cleveland Gardens or Claremont Road. It is well situated for access to Overground trains at Cricklewood Lane or the new station at Brent Cross West. There is also easy access to Golders Green, West Hampstead and Brent Cross.

The house has been generally well maintained and has the benefit of a rear extension thus giving a larger than normal kitchen plus a utility room and guest w/c on the ground floor, in addition to the 2 intercommunicating reception rooms. On the 1<sup>st</sup> floor there are 3 bedrooms plus a family bathroom, and a large loft space provides an opportunity if required (subject to planning) of creating a further 1 or 2 bedrooms plus a shower room.

To the front of the house there is a shared driveway with provision for off street parking and to the rear is a garage probably best used for storage. The rear garden extends to approximately 40' and is South Easterly facing.

The property is being sold chain free and viewing is strongly recommended.

Tenure: Freehold Council Tax Band: E