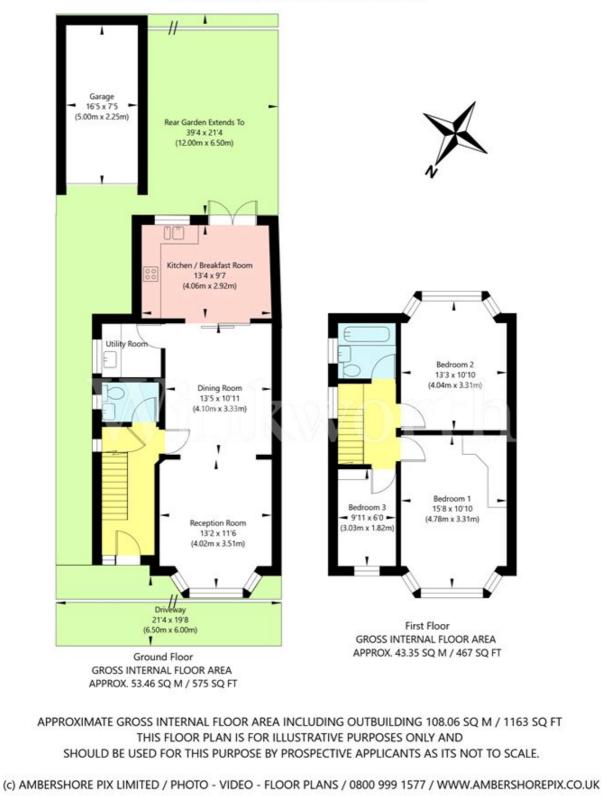

The house has been generally well maintained and has the benefit of a rear extension thus giving a larger than normal kitchen plus a utility room and guest w/c on the ground floor, in addition to the 2 intercommunicating reception rooms. On the 1<sup>st</sup> floor there are 3 bedrooms plus a family bathroom, and a large loft space provides an opportunity if required (subject to planning) of creating a further 1 or 2 bedrooms plus a shower room.

To the front of the house there is a shared driveway with provision for off street parking and to the rear is a garage probably best used for storage. The rear garden extends to approximately 40' and is South Easterly facing.