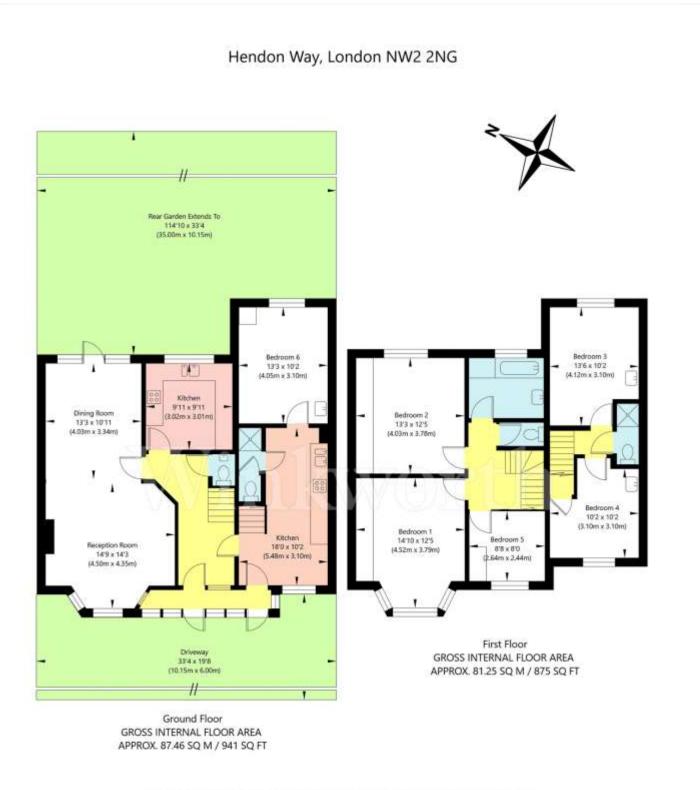

Viewing is highly recommended.

APPROXIMATE GROSS INTERNAL FLOOR AREA 168.71 SQ M / 1816 SQ FT THIS FLOOR PLAN IS FOR ILLUSTRATIVE PURPOSES ONLY AND SHOULD BE USED FOR THIS PURPOSE BY PROSPECTIVE APPLICANTS AS ITS NOT TO SCALE.