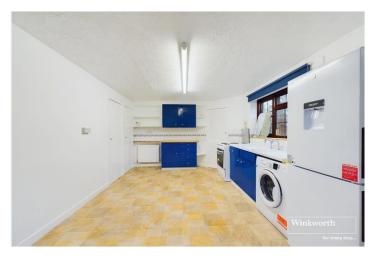

## **DESCRIPTION:**

Situated in the sought-after Burghfield Common village, this end-ofterrace property is a rare find with the added benefit of no onward chain. The ground floor boasts a spacious kitchen/diner and a dual aspect living room, while the second floor comprises two double bedrooms and a family bathroom. This home is set on a larger than average plot, featuring a fully enclosed garden and a courtyard area complete with a brick-built outbuilding. The property is ideally positioned in a highly desirable village location, offering a peaceful retreat with convenient access to local amenities, schools, and transport links. Whether you're seeking a tranquil escape or a charming family home, this property ticks all the boxes. Don't miss out on this opportunity – get in touch with us today to arrange a viewing and experience the serene village lifestyle awaiting you.

## **AT A GLANCE**

- No Onward Chain
- Two Double Bedrooms
- Kitchen/Diner
- Village Location
- Fully Enclosed Garden
- First Floor Bathroom
- Good Condition

This floorplan is for illustration purposes only and is not to scale. The position and size of doors, windows, appliances and other features are approximate.