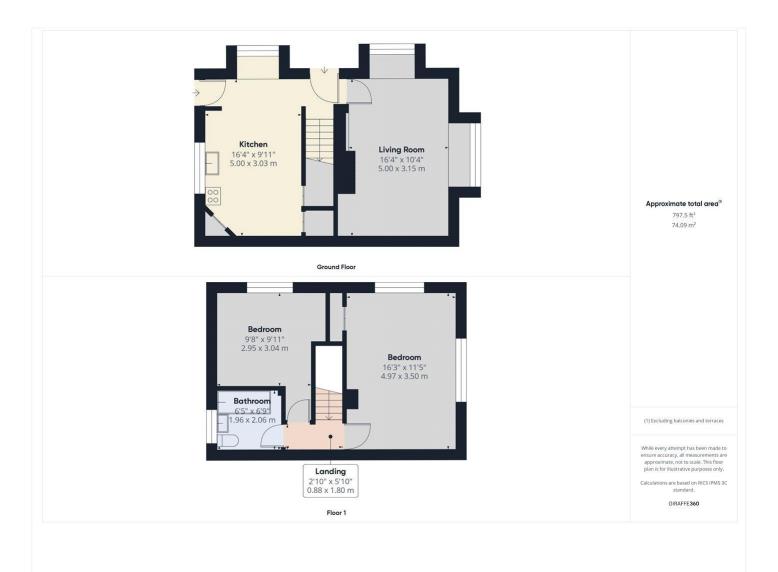

## **AT A GLANCE**

- No Onward Chain
- Two Double Bedrooms
- Kitchen/Diner
- Village Location
- Fully Enclosed Garden
- First Floor Bathroom
- Good Condition

This floorplan is for illustration purposes only and is not to scale. The position and size of doors, windows, appliances and other features are approximate.