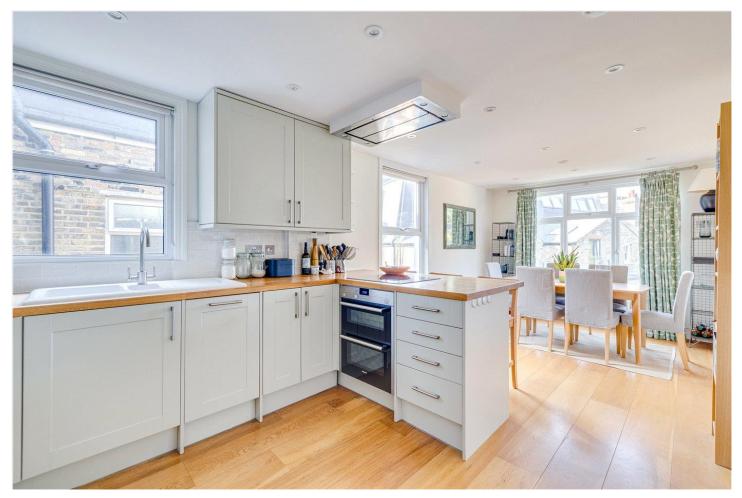

## **DESCRIPTION**

This property offers a wonderful open-plan kitchen/dining room with large windows, ample space for dining and an abundance of natural light. The first floor also comprises a spacious reception room with a bay window to the front and a double bedroom with built in wardrobes and an ensuite shower room. On the second floor there is another double ensuite bedroom, with a bath, served by a balcony and built in wardrobes. The private South West facing roof terrace is situated off the half landing offering beautiful views over Fulham.