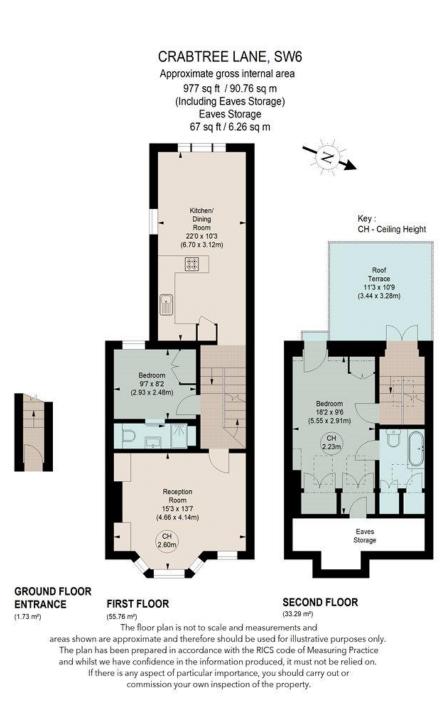

## **DESCRIPTION**

This property offers a wonderful open-plan kitchen/dining room with large windows, ample space for dining and an abundance of natural light. The first floor also comprises a spacious reception room with a bay window to the front and a double bedroom with built in wardrobes and an ensuite shower room. On the second floor there is another double ensuite bedroom, with a bath, served by a balcony and built in wardrobes. The private South West facing roof terrace is situated off the half landing offering beautiful views over Fulham.

This floorplan is for illustration purposes only and is not to scale. The position and size of doors, windows, appliances and other features are approximate.

Term: 0 year and 0 months Service Charge: £0 per annum **Ground Rent**: Peppercorn Council Tax Band: D