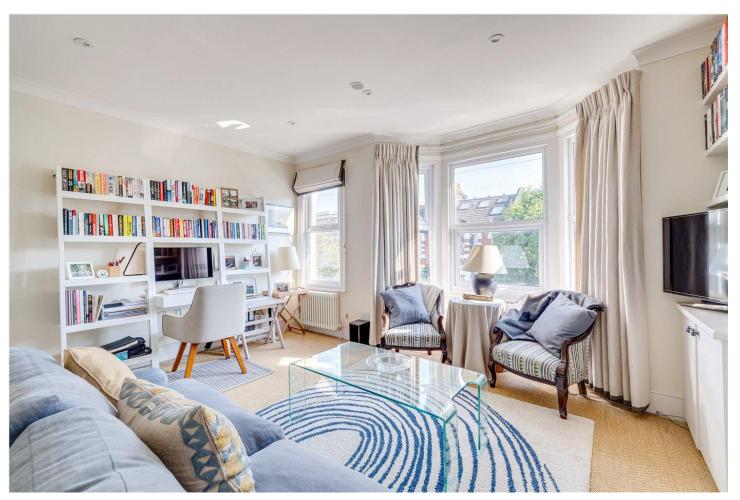

## **DESCRIPTION**

This property offers a wonderful open-plan kitchen/dining room with large windows, ample space for dining and an abundance of natural light. The first floor also comprises a spacious reception room with a bay window to the front and a double bedroom with built in wardrobes and an ensuite shower room. On the second floor there is another double ensuite bedroom, with a bath, served by a balcony and built in wardrobes. The private South West facing roof terrace is situated off the half landing offering beautiful views over Fulham.