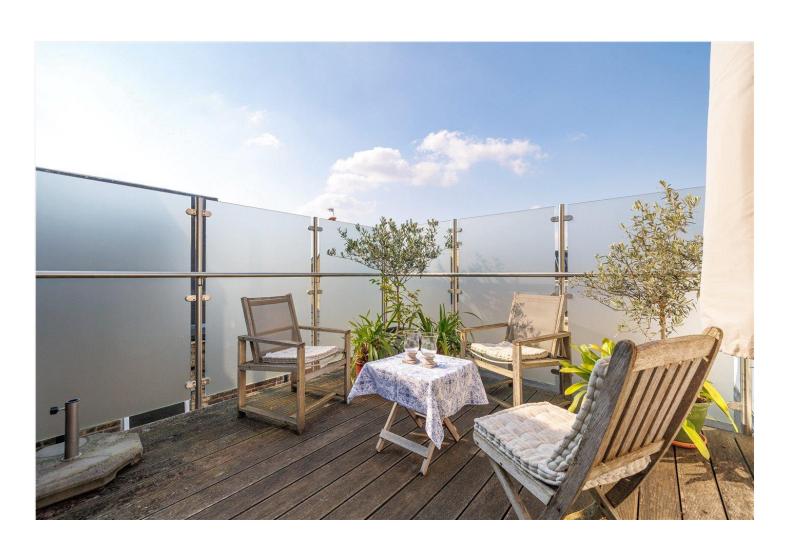

## **DESCRIPTION**

This property offers a wonderful open-plan kitchen/dining room with large windows, ample space for dining and an abundance of natural light. The first floor also comprises a spacious reception room with a bay window to the front and a double bedroom with built in wardrobes and an ensuite shower room. On the second floor there is another double ensuite bedroom, with a bath, served by a balcony and built in wardrobes. The private South West facing roof terrace is situated off the half landing offering beautiful views over Fulham.