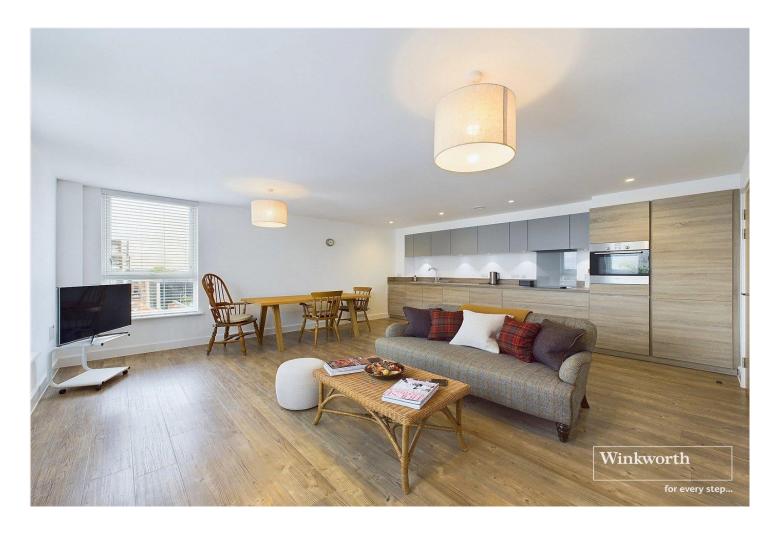

## **DESCRIPTION:**

This modern two-bedroom apartment on the seventh floor with lift access is a stylish and convenient living space, featuring a master ensuite for added luxury. The well-maintained interior offers a secure and comfortable lifestyle, with residents' parking and secure parking facilities available. Situated in a purpose-built development, this property boasts contemporary design elements and a high standard of finish throughout. Perfect for professionals or couples, this apartment provides a hassle-free living experience in a convenient location. Don't miss out on the opportunity to make this property your own and enjoy all the benefits it has to offer. Contact us today to arrange a viewing and experience the modern amenities and stylish living this apartment provides

## **AT A GLANCE**

- No Onward Chain
- Two Double Bedrooms
- Master Ensuite
- Riverside Location
- Close To The Train Station
   And Town Centre
- Seventh Floor
- Allocated, Undercroft Parking
- Lift

This floorplan is for illustration purposes only and is not to scale. The position and size of doors, windows, appliances and other features are approximate.