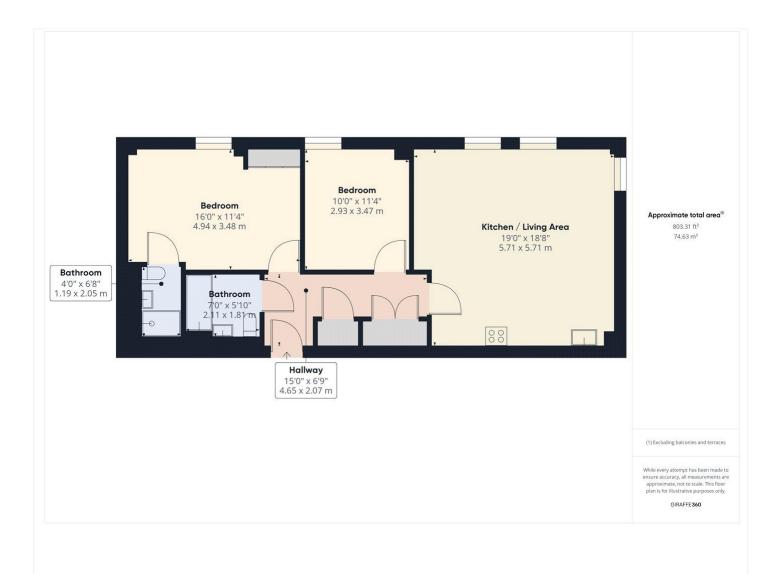

## **AT A GLANCE**

- No Onward Chain
- Two Double Bedrooms
- Master Ensuite
- Riverside Location
- Close To The Train Station
   And Town Centre
- Seventh Floor
- Allocated, Undercroft Parking
- Lift

This floorplan is for illustration purposes only and is not to scale. The position and size of doors, windows, appliances and other features are approximate.