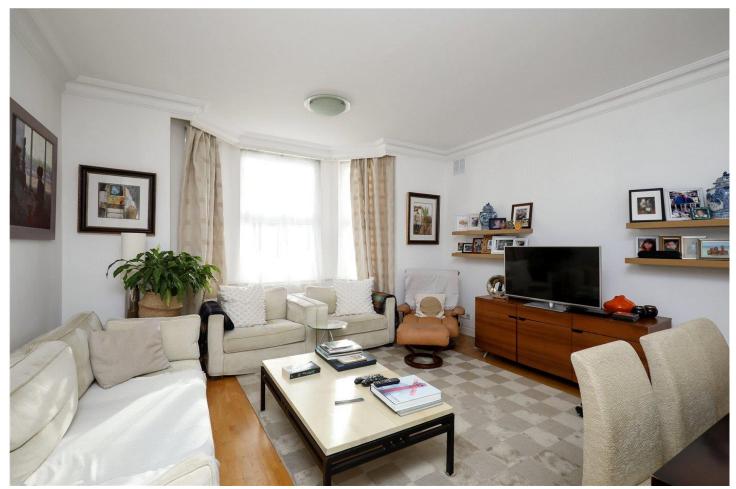

## **DESCRIPTION:**

Expansive two bedroom two bathroom apartment set within a converted detached period house boasting approximately 942 square feet of internal accommodation comprising two double bedrooms, two bathrooms, spacious reception room and separate fully-equipped kitchen. The flat further benefits from high ceilings, wood floors and ample storage throughout.