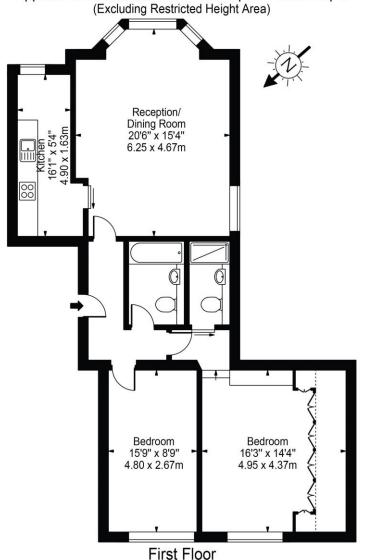

## **DESCRIPTION:**

Expansive two bedroom two bathroom apartment set within a converted detached period house boasting approximately 942 square feet of internal accommodation comprising two double bedrooms, two bathrooms, spacious reception room and separate fully-equipped kitchen. The flat further benefits from high ceilings, wood floors and ample storage throughout.

## Warwick Road, W5

Approx. Total Internal Area 942 Sq Ft - 87.51 Sq M

(Including Restricted Height Area)

Approx. Gross Internal Area 894 Sq Ft - 83.06 Sq M

For Illustration Purposes Only - Not To Scale Floor Plan by Mira Nikolova Photography

This floor plan should be used as a general outline for guidance only and does not constitute in whole or in part an offer or contract.

Any intending purchaser or lessee should satisfy themselves by inspection, searches, enquiries and full survey as to the correctness of each statement.

Any areas, measurements or distances quoted are approximate and should not be used to value a property or be the basis of any sale or let.

This floorplan is for illustration purposes only and is not to scale. The position and size of doors, windows, appliances and other features are approximate.