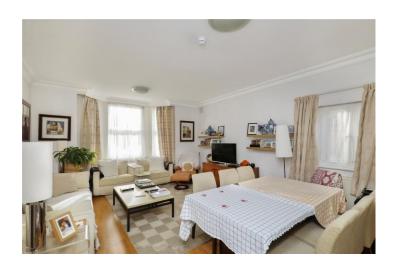

## **DESCRIPTION:**

Expansive two bedroom two bathroom apartment set within a converted detached period house boasting approximately 942 square feet of internal accommodation comprising two double bedrooms, two bathrooms, spacious reception room and separate fully-equipped kitchen. The flat further benefits from high ceilings, wood floors and ample storage throughout.