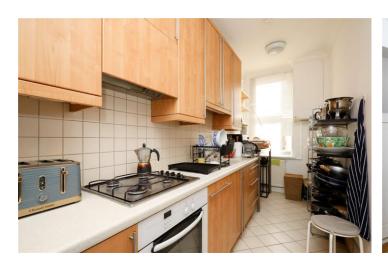

## **DESCRIPTION:**

Expansive two bedroom two bathroom apartment set within a converted detached period house boasting approximately 942 square feet of internal accommodation comprising two double bedrooms, two bathrooms, spacious reception room and separate fully-equipped kitchen. The flat further benefits from high ceilings, wood floors and ample storage throughout.