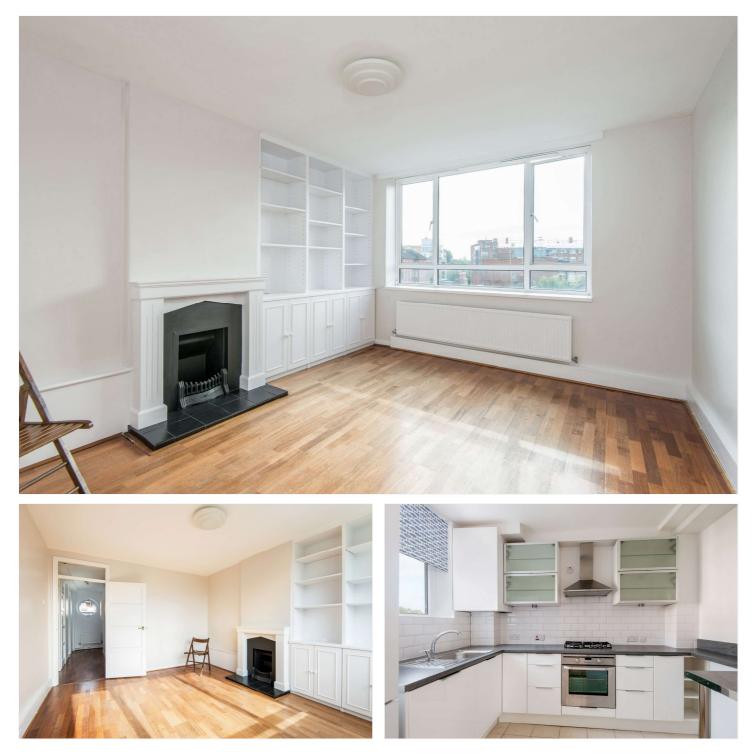

## CALDERON HOUSE, ST JOHN'S WOOD, LONDON, NW8 £480 PER WEEK FURNISHED

A well presented top floor apartment which has a bright living space with southerly aspect and a spacious bedroom with feature 'porthole' window. Calderon House is situated on Allitsen Road within 150 metres of Regents Park and St John's Wood High Street.

Bedroom | Reception | Kitchen | Bathroom | Lift Access | Furnished