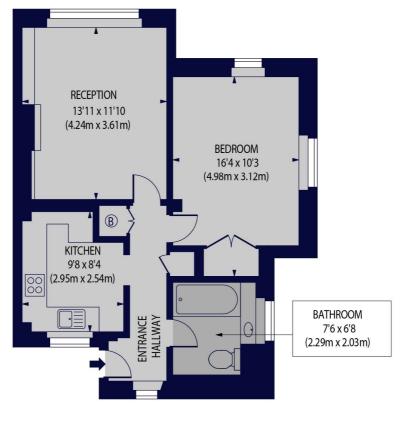

## CALDERON HOUSE, JOHN'S WOOD TERRACE, NW8 6JR

Approx. Gross Internal Floor Area 531 sq ft. / 49.33 sq.m

FOURTH FLOOR

For Illustration Purposes Only - Not To Scale Floor Plan by www.nogaphotostudio.com Ref: No.3744 This floor plan should be used as a general outline for guidance only. Any intending purchaser or lesse should satisfy themselves by inspection, searches, enquiries and full survey as to the correctness of each statement. Any areas, measurements or distances quoted are approximate and should not be used to value a property or be the basis of any sale or let.