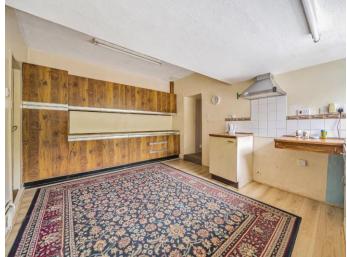

Ingleside features a traditional layout with a welcoming updating, offers a functional space with the potential for to appreciate the possibilities this home offers. modern redesign. The family bathroom also requires modernisation but provides a good base for a fresh new look.

hallway leading to the main living areas. The living room is With a guide price of £275,000 and no onward chain, Ingleside is spacious and bright, and the adjacent dining room is well- an appealing option for buyers looking for a property with suited for meals and entertaining. The kitchen, which needs potential in a desirable location. Early viewing is recommended