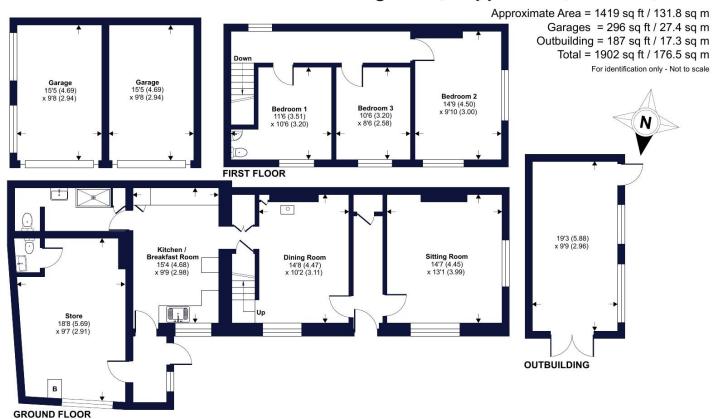

## Ingleside, Copplestone, Crediton, EX17

Floor plan produced in accordance with RICS Property Measurement Standards incorporating International Property Measurement Standards (IPMS2 Residential). © n/checom 2024. Produced for Winkworth. REF: 1156662