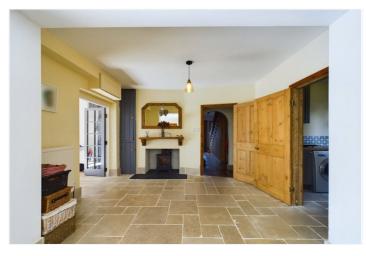

## **DESCRIPTION:**

This property originally dates back to 1911 and has been sympathetically extended and remodelled in recent years yet retains many original and noteworthy features including parquet flooring, natural wood skirting boards and picture rails, stripped wooden doors and fireplaces.

On the ground floor are three generous reception rooms and a stunning 33 ft kitchen/dining/family room a utility and cloakroom.

Upstairs you will find six bedrooms two with ensuite facilities and two further bathrooms.