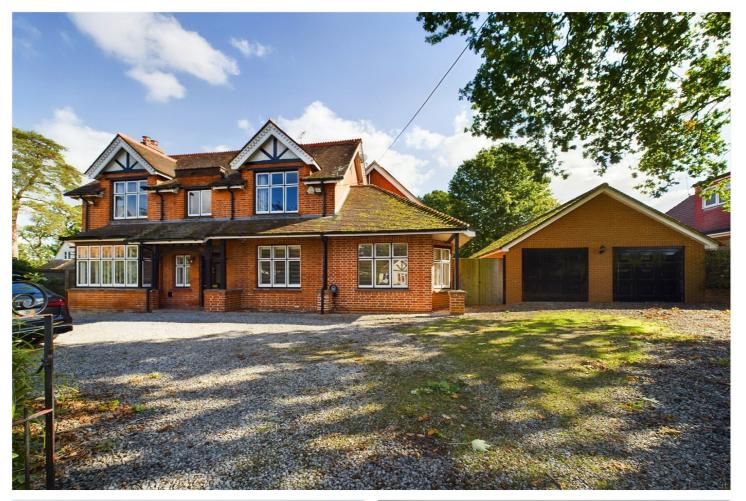

LANGARTH, 26 MILL LANE, YATELEY, HAMPSHIRE, GU46 7TN £1,300,000 FREEHOLD

## ATTRACTIVE 6 BEDROOM FAMILY HOME IN A NON ESTATE LOCTION WITH 0.32 OF AN ACRE PLOT.

Wokingham | 01189 072777 | wokingham@winkworth.co.uk

for every step...

Winkworth

Outside is a generous garden mainly laid to lawn with extensive patio area. A sweep in driveway provides ample parking and leads to a detached double garage.

The property is located in a desirable and well-established area and is within easy reach of the local golf course and open land/lakes for walks and recreation. There is convenient access to Westfields Infant and Junior Schools, Yateley secondary school together with other schools of high repute including Yateley Manor, Wellington College, Eagle House and Ludgrove. Local facilities include doctors' surgery, pubs, sports activities, butcher, pharmacies, community centre and Waitrose supermarket. Close by are the busy commuter towns of Fleet and Wokingham, both offering excellent shopping facilities, leisure amenities and mainline stations. The M3 & M4 motorway network are both within reach.