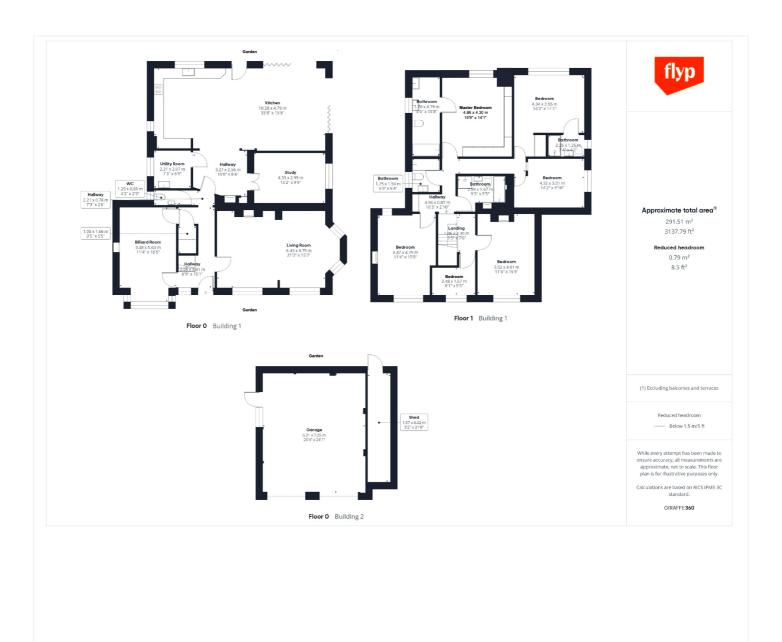

On the ground floor are three generous reception rooms and a stunning 33 ft kitchen/dining/family room a utility and cloakroom.

Upstairs you will find six bedrooms two with ensuite facilities and two further bathrooms.

## **AT A GLANCE**

- 6 bedroom family home
- 4 reception rooms
- 1/3 of an acre
- Double garage
- Sought-after location
- Council tax band F Hampshire
- Flood risk medium
- Broadband Ultra fast 1000Mbps
- Mobile coverage EE, Vodafone,O2 & Three
- Satellite / Fibre TV BT, Sky, Virgin

This floorplan is for illustration purposes only and is not to scale. The position and size of doors, windows, appliances and other features are approximate.

Wokingham | 01189 072777 | wokingham@winkworth.co.uk