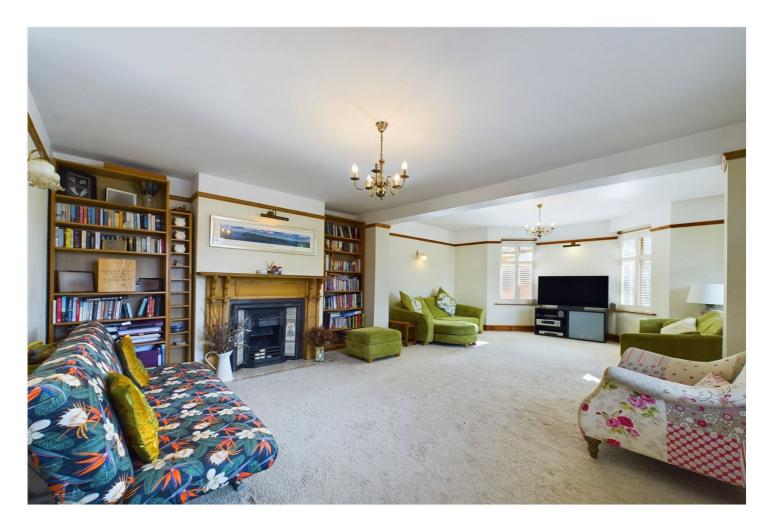

## **DESCRIPTION:**

This property originally dates back to 1911 and has been sympathetically extended and remodelled in recent years yet retains many original and noteworthy features including parquet flooring, natural wood skirting boards and picture rails, stripped wooden doors and fireplaces.

On the ground floor are three generous reception rooms and a stunning 33 ft kitchen/dining/family room a utility and cloakroom.

Upstairs you will find six bedrooms two with ensuite facilities and two further bathrooms.