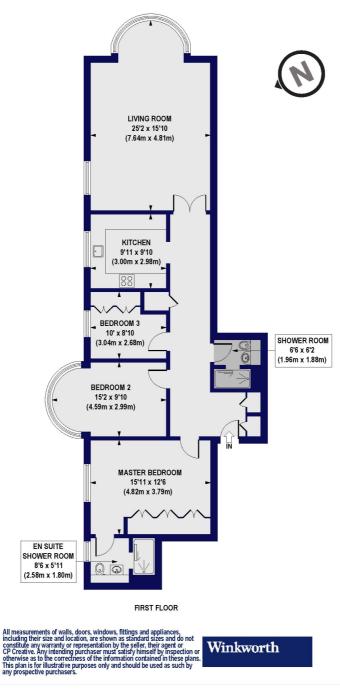

## Hendon Lane, N3 Approx. Gross Internal Floor Area 1195 sq. ft / 111.05 sq. m

This floorplan is for illustration purposes only and is not to scale. The position and size of doors, windows, appliances and other features are approximate.