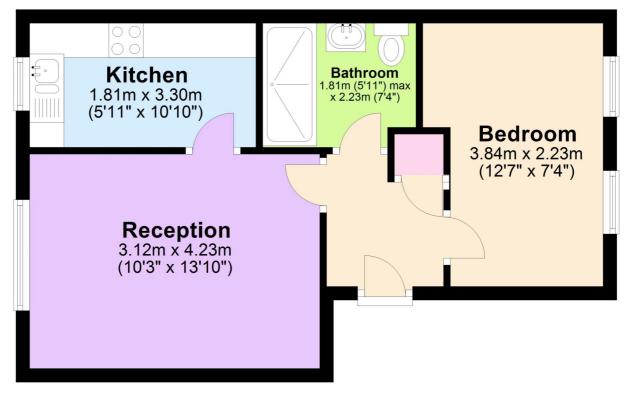

### **Ground Floor**

Approx. 37.1 sq. metres (399.6 sq. feet)

Total area: approx. 37.1 sq. metres (399.6 sq. feet)

This floorplan is for illustration purposes only and is not to scale. The position and size of doors, windows, appliances and other features are approximate.