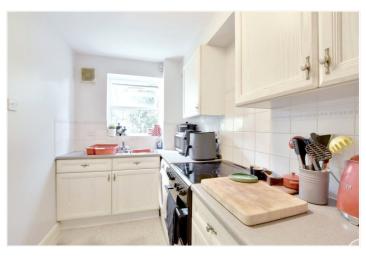

Offered in good decorative order, the accommodation comprises a fitted kitchen, separate reception room, a good sized double bedroom and a lovely • Modern shower room modern shower room. Added features include double glazing and electric 

Seperate Kitchen heating. There is residents parking to the front, along with a porters lodge at the developments entrance.

Millennium Quay sits just slightly west of Greenwich town centre which gives it easy and quick access to a fine array of shops and restaurants, along with mainline rail, DLR and riverboat service. A large Waitrose and Costa coffee are also within a few minutes walk.