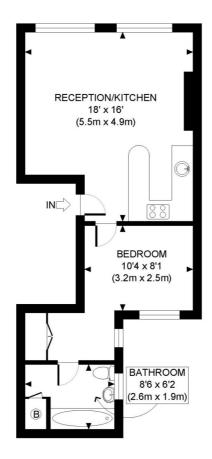

## LOCAL AUTHORITY Hammersmith & Fulham

**TENURE** Share of Freehold.

PRICE: £435,000 Share of Freehold

FIRST FLOOR GROSS INTERNAL FLOOR AREA 446 SQ FT

APPROX. GROSS INTERNAL FLOOR AREA: 446 SQ FT/ 41 SQM

This plan is for illustrative purposes only and should be used as such by any prospective client.

Whilst every attempt has been made to ensure the accuracy of the Floor Plan contained here, measurements of the doors, windows, rooms and any other items are approximate and no responsibility is taken for any errors, omissions, or misstatement.

The services, systems and appliances shown have not been tested and no guarantee as to the operability or efficiency can be given.

The displayed square footage is taken from the floor plans with measurements created using the Royal Institute of Chartered Surveyors' Code of Practice for Measuring. These measurements are approximate and included for illustrative purposes only. Winkworth does not make any representation as to the accuracy of these measurements and you should seek to verify them for yourself. Winkworth accept no liability for any loss you may suffer if you rely on these measurements.