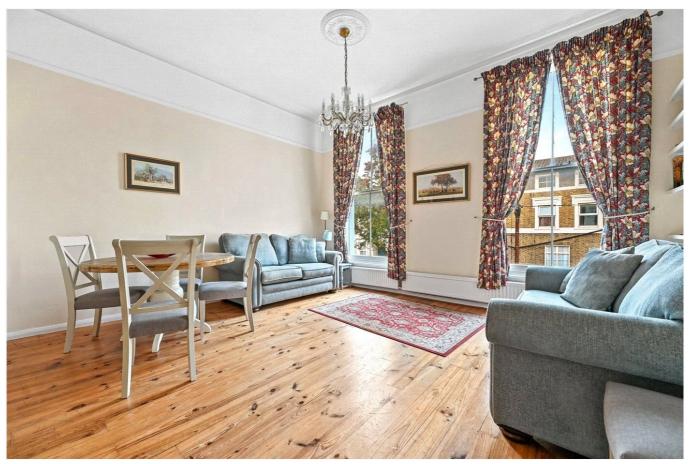

## Woodstock Grove, Brook Green, W12

£435,000 Share of Freehold

A well appointed one bedroom flat on the first floor of a Victorian terraced house.

Reception Room | Open Plan Kitchen | Bedroom | En Suite Bathroom | 446 Sq Ft / 41 Sq M | Council Tax Band C | EPC Rating Band D

## **DESCRIPTION**

Offered in extremely good order throughout, accommodation comprises open plan reception room and kitchen, bedroom and bathroom.

**Energy Efficiency Rating** Current Potential Very energy efficient - lower running costs (92+) B (81-91) **79** C (69-80) (D) (55-68) E (39-54)F (21-38)G (1-20)Not energy efficient - higher running costs EU Directive 2002/91/EC England, Scotland & Wales