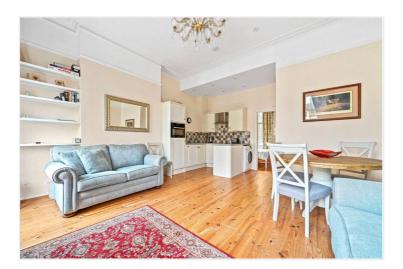

## Woodstock Grove, Brook Green, W12

£435,000 Share of Freehold

A well appointed one bedroom flat on the first floor of a Victorian terraced house.

Reception Room | Open Plan Kitchen | Bedroom | En Suite Bathroom | 446 Sq Ft / 41 Sq M | Council Tax Band C | EPC Rating Band D

## **DESCRIPTION**

Offered in extremely good order throughout, accommodation comprises open plan reception room and kitchen, bedroom and bathroom.

**Energy Efficiency Rating** Current Potential Very energy efficient - lower running costs (92+) B (81-91) **79** C (69-80) (D) (55-68) E (39-54)F (21-38)G (1-20)Not energy efficient - higher running costs EU Directive 2002/91/EC England, Scotland & Wales