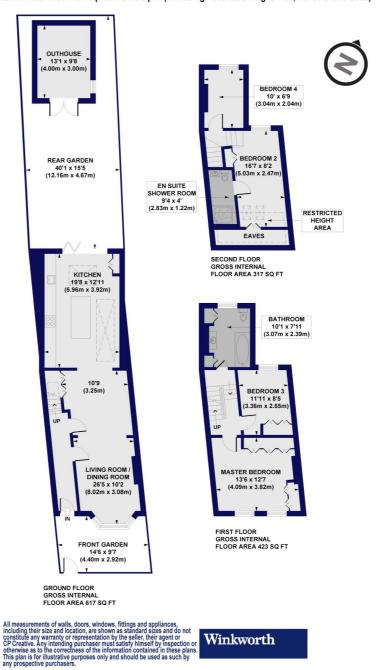

## Clarendon Road, N15

Approx. Gross Internal Floor Area 1487 sq. ft / 138.12 sq. m (Including Restricted Height Area, Eaves & Outhouse) Approx. Gross Internal Floor Area 1287 sq. ft / 119.60 sq. m (Excluding Restricted Height Area, Eaves & Outhouse)

This floorplan is for illustration purposes only and is not to scale. The position and size of doors, windows, appliances and other features are approximate.

Harringay | 020 8800 5151 | harringay@winkworth.co.uk