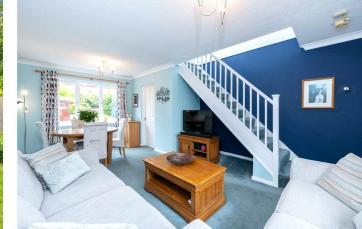

## **ACCOMMODATION**

**Entrance Porch** 

**Lounge/Diner** - 20'4" x 12'4" (6.2m x 3.76m)

**Kitchen** - 11'10" x 7'3" (3.6m x 2.2m)

Family Room/Bedroom Four  $-16'5" \times 8'6" (5m \times 2.6m)$ 

**Bedroom One** - 12'9" x 9'1" (3.89m x 2.77m)