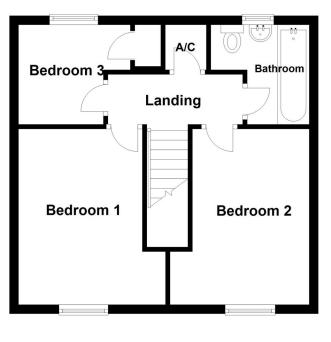

To the first floor, there are Two Double Bedrooms and a wellproportioned Third Single Bedroom. There is also a majority tiled white three piece suite Family Bathroom with a p-shape bath and shower.

Outside, to the front of the property, there is a tarmac driveway offering off street parking and a small lawned area. The rear garden is fully enclosed, principally laid to lawn with numerous plants and shrubs, along with a paved patio area, garden shed, outside tap and side gate.

**Bedroom Two** - 12'9" x 8'6" (3.89m x 2.6m)

**Bedroom Three** - 9' x 7'3" (2.74m x 2.2m)

**Family Bathroom** 