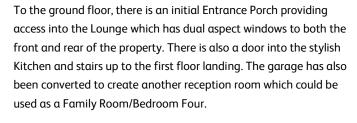

Kitchen

Family
Room/Bedroom
Four

**First Floor** 

## **ACCOMMODATION**

**Entrance Porch** 

**Lounge/Diner** - 20'4" x 12'4" (6.2m x 3.76m)

**Kitchen** - 11'10" x 7'3" (3.6m x 2.2m)

Family Room/Bedroom Four  $-16'5" \times 8'6" (5m \times 2.6m)$ 

**Bedroom One** - 12'9" x 9'1" (3.89m x 2.77m)