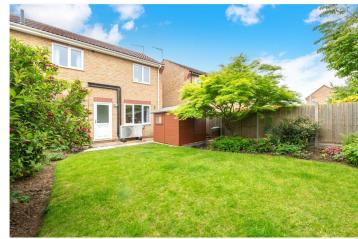

To the first floor, there are Two Double Bedrooms and a wellproportioned Third Single Bedroom. There is also a majority tiled white three piece suite Family Bathroom with a p-shape bath and shower.

Outside, to the front of the property, there is a tarmac driveway offering off street parking and a small lawned area. The rear garden is fully enclosed, principally laid to lawn with numerous plants and shrubs, along with a paved patio area, garden shed, outside tap and side gate.