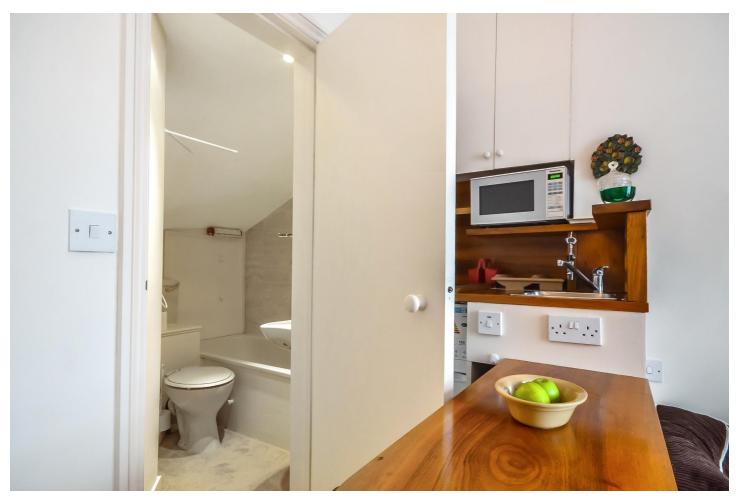

## At a glance... Studio Flat Bathroom Close to Transport Kitchen Area Council Tax Band: E

Winkworth

## CHARLWOOD STREET, UK, SW1V

£1,250 PER MONTH FURNISHED

Accommodation comprises a studio room complete with fitted wardrobes, breakfast bar, kitchen area and separate bathroom.

A fantastic studio apartment forming part of a handsome period building that overlooks the popular 'Moreton Triangle'. The compact apartment is conveniently placed for access to the local amenities of Pimlico and transport links can be found nearby at Pimlico Underground Station or Victoria's mainline station.