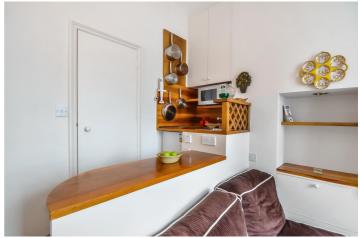

## At a glance... Studio Flat Bathroom Close to Transport Kitchen Area Council Tax Band: E

Winkworth

## CHARLWOOD STREET, UK, SW1V

£1,250 PER MONTH FURNISHED

Accommodation comprises a studio room complete with fitted wardrobes, breakfast bar, kitchen area and separate bathroom.

A fantastic studio apartment forming part of a handsome period building that overlooks the popular 'Moreton Triangle'. The compact apartment is conveniently placed for access to the local amenities of Pimlico and transport links can be found nearby at Pimlico Underground Station or Victoria's mainline station.