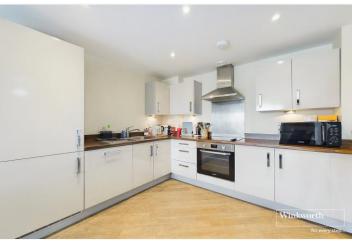

## **DESCRIPTION:**

Set in the Eldon Road conservation area a short walk to Reading Station and The Oracle shopping and entertainment complex is this well-presented fifth floor town centre apartment with far reaching views over Reading's roof tops. This lovely apartment comprises a generous open plan living space with a fitted kitchen and Juliette balcony, two double bedrooms, the master with an en-suite shower room and a further bathroom. The property further benefits from lift access and a secure gated allocated parking space. This lovely apartment would suit young professionals, a downsizer or make a great investment. The seller is in the process of extending the lease and having the ground rent set to peppercorn prior to the completion of the sale.

## AT A GLANCE

- Two Bedroom Town Centre Apartment
- Fifth Floor with Lift Access
- Open Plan Living Space with Fitted Kitchen
- En Suite Shower Room and Main Bathroom
- Communal Roof Terrace
- Secure Gated Allocated Parking Space
- Lease to be Extended and Ground Rent Set to Peppercorn Pre-sale
- No Chain