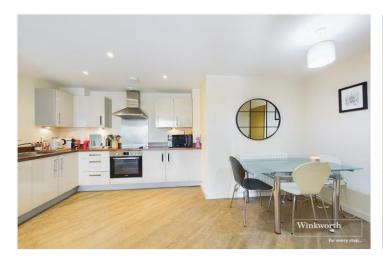

## **DESCRIPTION:**

Set in the Eldon Road conservation area a short walk to Reading Station and The Oracle shopping and entertainment complex is this well-presented fifth floor town centre apartment with far reaching views over Reading's roof tops. This lovely apartment comprises a generous open plan living space with a fitted kitchen and Juliette balcony, two double bedrooms, the master with an en-suite shower room and a further bathroom. The property further benefits from lift access and a secure gated allocated parking space. This lovely apartment would suit young professionals, a downsizer or make a great investment. The seller is in the process of extending the lease and having the ground rent set to peppercorn prior to the completion of the sale.

## AT A GLANCE

- Two Bedroom Town Centre Apartment
- Fifth Floor with Lift Access
- Open Plan Living Space with Fitted Kitchen
- En Suite Shower Room and Main Bathroom
- Communal Roof Terrace
- Secure Gated Allocated Parking Space
- Lease to be Extended and Ground Rent Set to Peppercorn Pre-sale
- No Chain