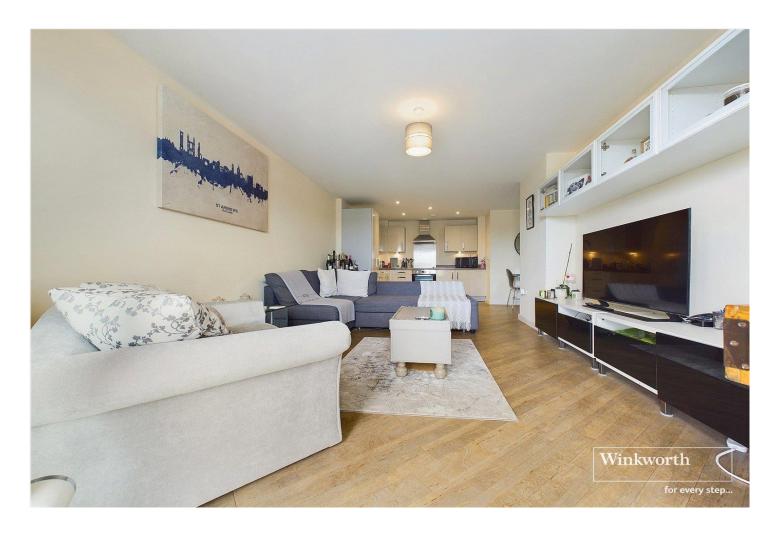

## **DESCRIPTION:**

Set in the Eldon Road conservation area a short walk to Reading Station and The Oracle shopping and entertainment complex is this well-presented fifth floor town centre apartment with far reaching views over Reading's roof tops. This lovely apartment comprises a generous open plan living space with a fitted kitchen and Juliette balcony, two double bedrooms, the master with an en-suite shower room and a further bathroom. The property further benefits from lift access and a secure gated allocated parking space. This lovely apartment would suit young professionals, a downsizer or make a great investment. The seller is in the process of extending the lease and having the ground rent set to peppercorn prior to the completion of the sale.

## AT A GLANCE

- Two Bedroom Town Centre Apartment
- Fifth Floor with Lift Access
- Open Plan Living Space with Fitted Kitchen
- En Suite Shower Room and Main Bathroom
- Communal Roof Terrace
- Secure Gated Allocated Parking Space
- Lease to be Extended and Ground Rent Set to Peppercorn Pre-sale
- No Chain