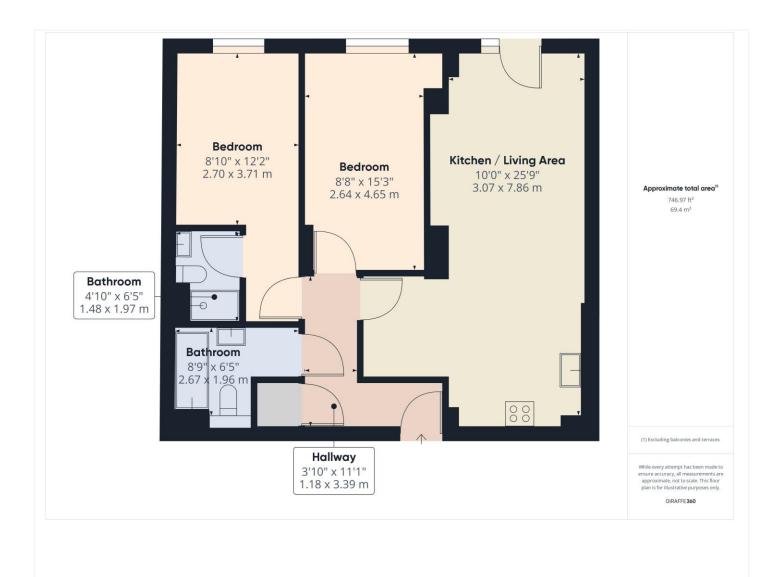

This floorplan is for illustration purposes only and is not to scale. The position and size of doors, windows, appliances and other features are approximate.

Tenure: Leasehold

**Term:** 108 year and 6 months **Service Charge:** £2295 per annum