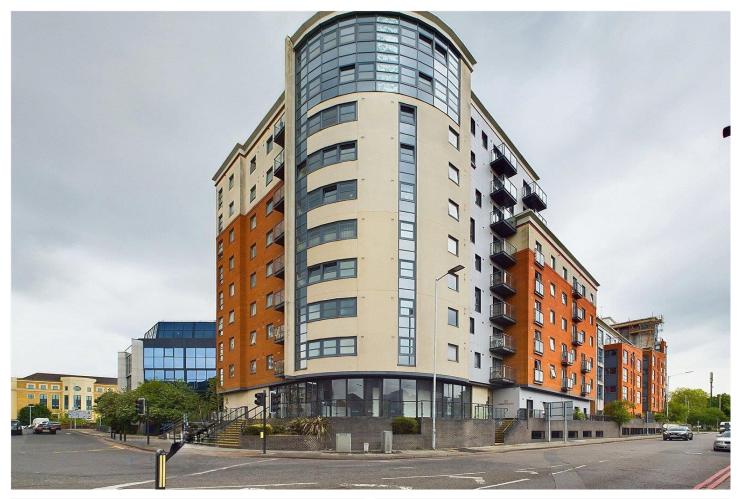

## **DESCRIPTION:**

Set in the Eldon Road conservation area a short walk to Reading Station and The Oracle shopping and entertainment complex is this well-presented fifth floor town centre apartment with far reaching views over Reading's roof tops. This lovely apartment comprises a generous open plan living space with a fitted kitchen and Juliette balcony, two double bedrooms, the master with an en-suite shower room and a further bathroom. The property further benefits from lift access and a secure gated allocated parking space. This lovely apartment would suit young professionals, a downsizer or make a great investment. The seller is in the process of extending the lease and having the ground rent set to peppercorn prior to the completion of the sale.

## AT A GLANCE

- Two Bedroom Town Centre Apartment
- Fifth Floor with Lift Access
- Open Plan Living Space with Fitted Kitchen
- En Suite Shower Room and Main Bathroom
- Communal Roof Terrace
- Secure Gated Allocated Parking Space
- Lease to be Extended and Ground Rent Set to Peppercorn Pre-sale
- No Chain