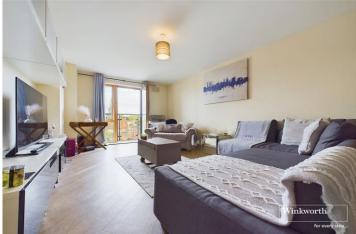

## **DESCRIPTION:**

Set in the Eldon Road conservation area a short walk to Reading Station and The Oracle shopping and entertainment complex is this well-presented fifth floor town centre apartment with far reaching views over Reading's roof tops. This lovely apartment comprises a generous open plan living space with a fitted kitchen and Juliette balcony, two double bedrooms, the master with an en-suite shower room and a further bathroom. The property further benefits from lift access and a secure gated allocated parking space. This lovely apartment would suit young professionals, a downsizer or make a great investment. The seller is in the process of extending the lease and having the ground rent set to peppercorn prior to the completion of the sale.

## AT A GLANCE

- Two Bedroom Town Centre Apartment
- Fifth Floor with Lift Access
- Open Plan Living Space with Fitted Kitchen
- En Suite Shower Room and Main Bathroom
- Communal Roof Terrace
- Secure Gated Allocated Parking Space
- Lease to be Extended and Ground Rent Set to Peppercorn Pre-sale
- No Chain