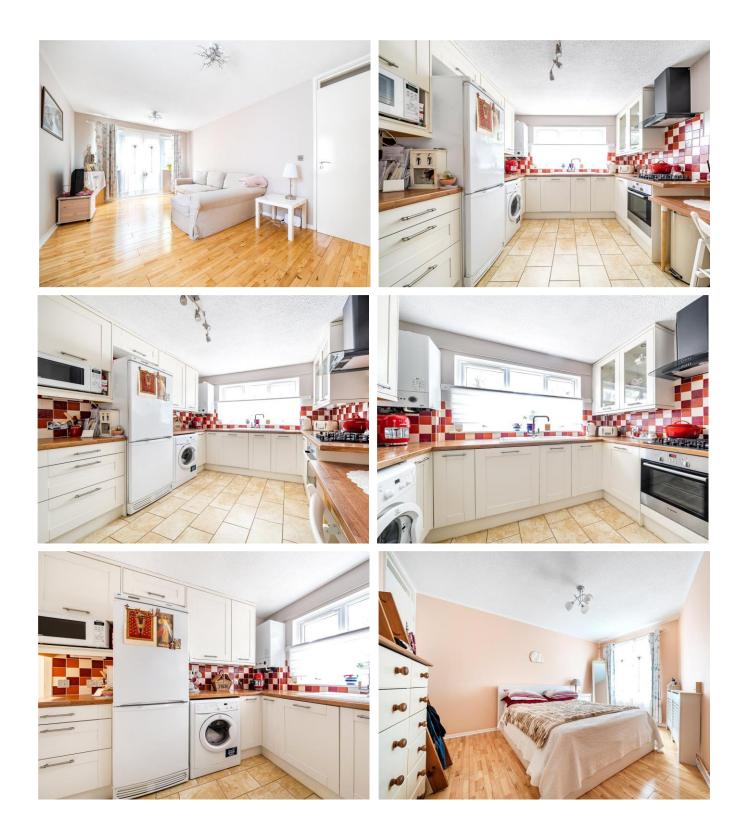

The flat boasts a bright living room and is flooded with natural light from large windows, creating a warm and welcoming atmosphere perfect for relaxing or entertaining.

The sleek, modern kitchen is equipped with high-end appliances and ample storage making it a delightful space for cooking and casual dining.

Two Generous Bedrooms: Both bedrooms are well-sized and feature neutral decor, perfect for a tranquil night's sleep. The main bedroom offers a walk in wardrobe, while the second bedroom is a good sized double ideal for guests, a home office, or a nursery.