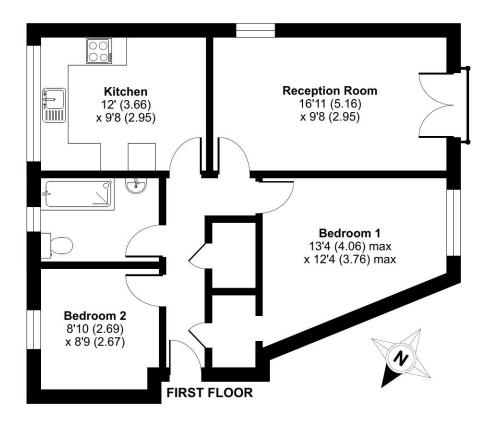

## Montem Road, London, SE23

Approximate Area = 656 sq ft / 60.9 sq m For identification only - Not to scale

Floor plan produced in accordance with RICS Property Measurement Standards incorporating International Property Measurement Standards (IPMS2 Residential). © ntchecom 2024. Produced for Winkworth Forest Hill and New Cross. REF: 1179965