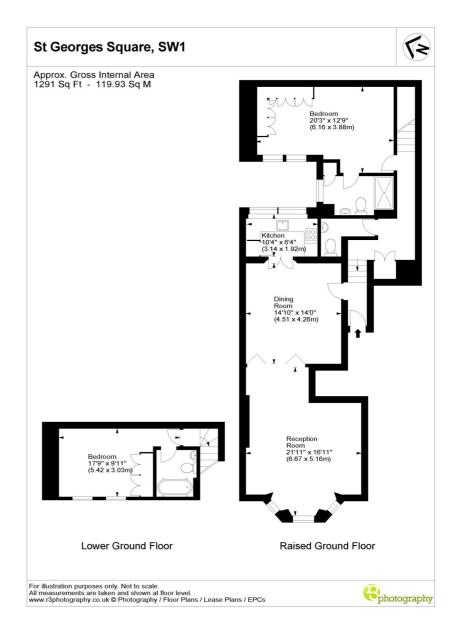

## ST GEORGES SQUARE, SW1V

£3,950 PER MONTH FURNISHED

A charming, ground floor, split level flat in the well sought after St George's Square, SW1V.

The ground floor comprises of a large dining area that leads onto a fully equipped kitchen to the rear and a grand living room to the front with a gorgeous bay window that overlooks the square.

The flat is split over three floors and the two good sized bedrooms, both with modern ensuite's can be found on the lower grounds. Both rooms have plenty of storage and natural light.

The property spans across1291 sq ft and benefits further from a separate WC, good storage, original period features and high ceilings.