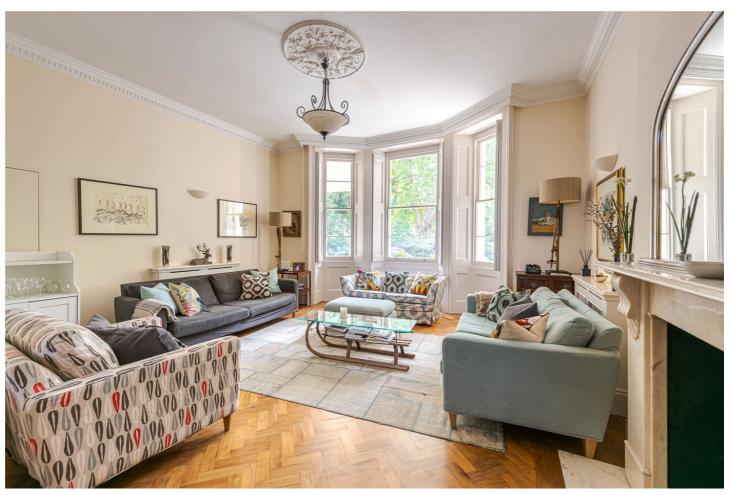

## ST GEORGES SQUARE, SW1V

£3,950 PER MONTH FURNISHED

A charming, ground floor, split level flat in the well sought after St George's Square, SW1V.

The ground floor comprises of a large dining area that leads onto a fully equipped kitchen to the rear and a grand living room to the front with a gorgeous bay window that overlooks the square.