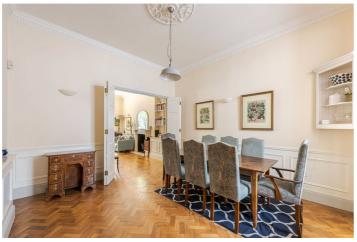

## ST GEORGES SQUARE, SW1V

£3,950 PER MONTH FURNISHED

A charming, ground floor, split level flat in the well sought after St George's Square, SW1V.

The ground floor comprises of a large dining area that leads onto a fully equipped kitchen to the rear and a grand living room to the front with a gorgeous bay window that overlooks the square.