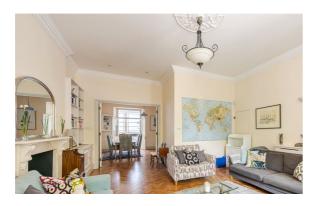

## ST GEORGES SQUARE, SW1V

£3,950 PER MONTH FURNISHED

A charming, ground floor, split level flat in the well sought after St George's Square, SW1V.

The ground floor comprises of a large dining area that leads onto a fully equipped kitchen to the rear and a grand living room to the front with a gorgeous bay window that overlooks the square.