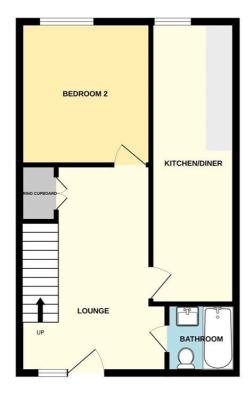

Approx. room measurements:-

Kitchen/Diner: 22'4 x 6'8

Lounge: 16'5 x 11'7 (max)

Bedroom 1: 20'2 (max) x 18'

(max)

Bedroom 2: 11'4 x 10'8

Bathroom: 5'7 x 5'6

FIRST FLOOR SECOND FLOOR

Whist every attempt has been made to ensure the accuracy of the floorplan contained here, measurement of doors, undoors, comons and any other telms are approximate and no responsibility is taken for any error, omission or mis-statement. This plan is for illustrative purposes only and should be used as such by any prospective purchaser. The services, systems and appliances shown have to been tested and no guarante as to their operability or efficiency can be given.

And ever this Memberoix 62024

This floorplan is for illustration purposes only and is not to scale. The position and size of doors, windows, appliances and other features are approximate.

Deposit: 5 weeks