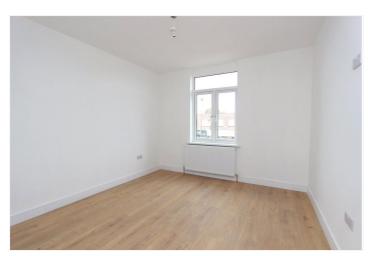

Elegantly designed with highquality finishes throughout, tenants will enjoy a modern open kitchen/diner, separate lounge, one double bedroom to the first floor with high spec family bathroom and a further huge double bedroom to the second floor with its own en suite shower room.

Approx. room measurements:-

Kitchen/Diner: 22'4 x 6'8

Lounge: 16'5 x 11'7 (max)

Bedroom 1: 20'2 (max) x 18'

(max)

Bedroom 2: 11'4 x 10'8

Bathroom: 5'7 x 5'6

FIRST FLOOR SECOND FLOOR