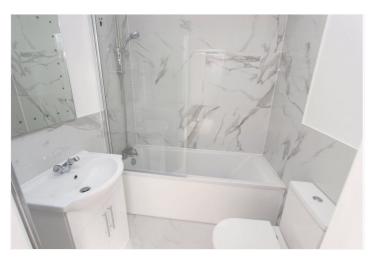

Elegantly designed with highquality finishes throughout, tenants will enjoy a modern open kitchen/diner, separate lounge, one double bedroom to the first floor with high spec family bathroom and a further huge double bedroom to the second floor with its own en suite shower room.

Approx. room measurements:-

Kitchen/Diner: 22'4 x 6'8

Lounge: 16'5 x 11'7 (max)

Bedroom 1: 20'2 (max) x 18'

(max)

Bedroom 2: 11'4 x 10'8

Bathroom: 5'7 x 5'6

FIRST FLOOR SECOND FLOOR