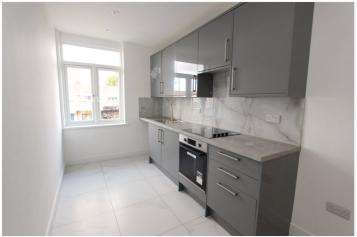

Elegantly designed with highquality finishes throughout, tenants will enjoy a modern open kitchen/diner, separate lounge, one double bedroom to the first floor with high spec family bathroom and a further huge double bedroom to the second floor with its own en suite shower room.

Approx. room measurements:-

Kitchen/Diner: 22'4 x 6'8

Lounge: 16'5 x 11'7 (max)

Bedroom 1: 20'2 (max) x 18'

(max)

Bedroom 2: 11'4 x 10'8

Bathroom: 5'7 x 5'6

FIRST FLOOR SECOND FLOOR