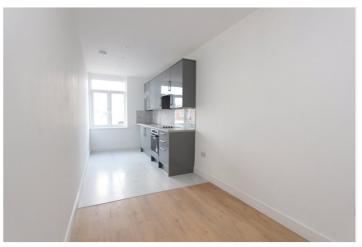

Elegantly designed with highquality finishes throughout, tenants will enjoy a modern open kitchen/diner, separate lounge, one double bedroom to the first floor with high spec family bathroom and a further huge double bedroom to the second floor with its own en suite shower room.

Approx. room measurements:-

Kitchen/Diner: 22'4 x 6'8

Lounge: 16'5 x 11'7 (max)

Bedroom 1: 20'2 (max) x 18'

(max)

Bedroom 2: 11'4 x 10'8

Bathroom: 5'7 x 5'6

FIRST FLOOR SECOND FLOOR