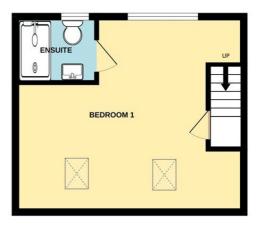

Approx. room measurements:-

Kitchen/Diner: 22'4 x 6'8

Lounge: 16'5 x 11'7 (max)

Bedroom 1: 20'2 (max) x 18'

(max)

Bedroom 2: 11'4 x 10'8

Bathroom: 5'7 x 5'6

FIRST FLOOR SECOND FLOOR

Whist every attempt has been made to ensure the accuracy of the floorplan contained here, measurement of doors, undoors, comons and any other telms are approximate and no responsibility is taken for any error, omission or mis-statement. This plan is for illustrative purposes only and should be used as such by any prospective purchaser. The services, systems and appliances shown have to been tested and no guarante as to their operability or efficiency can be given.

And ever this Memberoix 62024

This floorplan is for illustration purposes only and is not to scale. The position and size of doors, windows, appliances and other features are approximate.

Deposit: 5 weeks