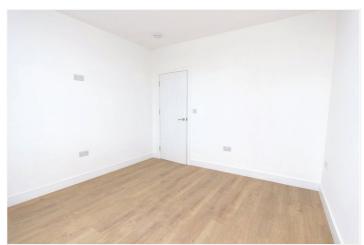

Elegantly designed with highquality finishes throughout, tenants will enjoy a modern open kitchen/diner, separate lounge, one double bedroom to the first floor with high spec family bathroom and a further huge double bedroom to the second floor with its own en suite shower room.

Approx. room measurements:-

Kitchen/Diner: 22'4 x 6'8

Lounge: 16'5 x 11'7 (max)

Bedroom 1: 20'2 (max) x 18'

(max)

Bedroom 2: 11'4 x 10'8

Bathroom: 5'7 x 5'6

FIRST FLOOR SECOND FLOOR