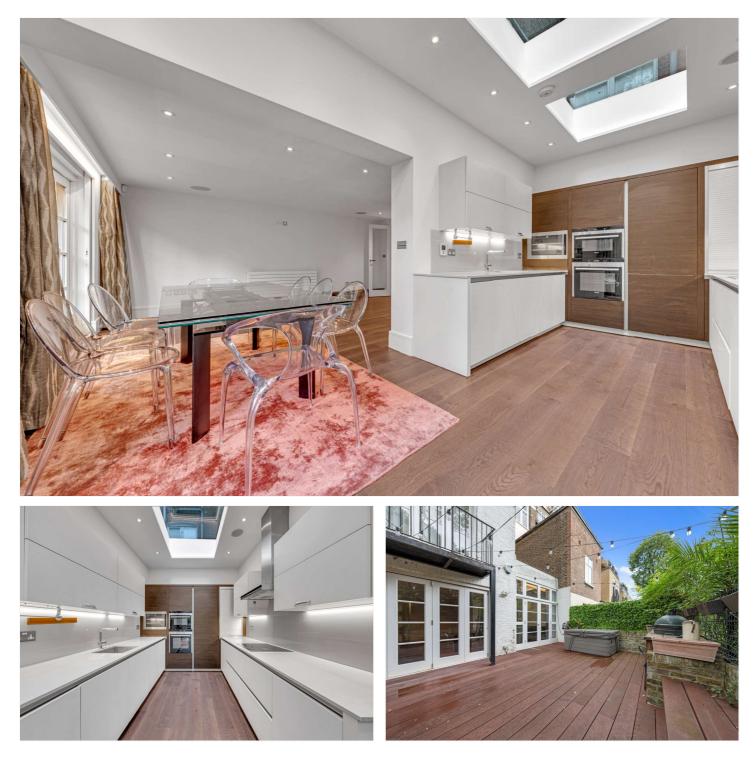

## SUTHERLAND AVENUE, W9 £1,500 PER WEEK / £6,500 PCM UNFURNISHED

An exceptional garden flat finished to an exacting standard by the current owner. The property has a substantial private decked terrace with direct access onto the expansive and well-renowned communal gardens. The apartment benefits from air conditioning to the principal bedroom and a Sonos and Crestron system throughout the flat.

Three Bedrooms I Two Bathrooms I Terrace & Patio I Study I Access to Communal Gardens I Air Conditioning in Principal Bedroom

for every step...

Approx. Gross Floor Area = 128 sq.meters • 1388 sq.feet

For illustrative purposes only. Measured and drawn in accordance to RICS guidelines. Not drawn to scale. Prepared by swan-photography.co.uk