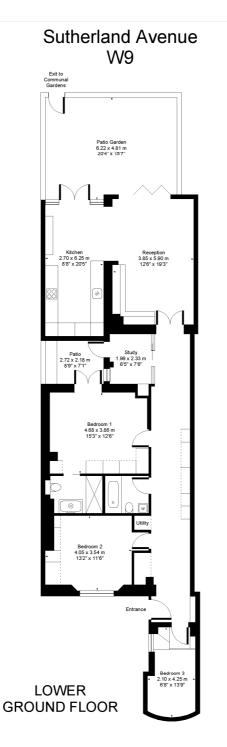

Three Bedrooms I Two Bathrooms I Terrace & Patio I Study I Access to Communal Gardens I Air Conditioning in Principal Bedroom

for every step...

Approx. Gross Floor Area = 128 sq.meters • 1388 sq.feet

For illustrative purposes only. Measured and drawn in accordance to RICS guidelines. Not drawn to scale. Prepared by swan-photography.co.uk