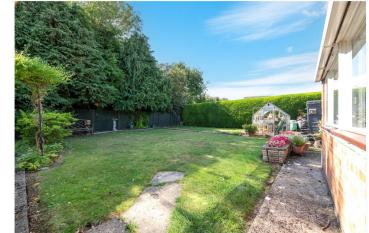

Separate WC - With low level wc and frosted window.

Outside - To the front there is a block paved driveway providing ample off road parking leading to a DETACHED GARAGE with double opening doors, power and light. The rear garden is a particular feature of the property being south west facing and a generous size and mainly lawned with mature trees and shrubs providing a good degree of privacy, there is also a greenhouse and side access.