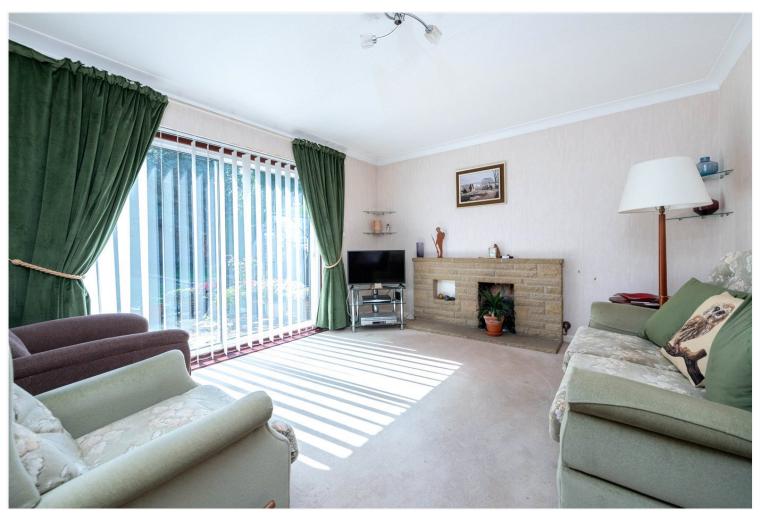

## **COUNCIL TAX BAND**

**Porch** - With double opening doors to:

Entrance Hall - With radiator, coved ceiling, power points and door leading to:

Lounge - 15'5" x 12'3" (4.7m x 3.73m) With feature fireplace, coved ceiling, radiator, power points and doors onto the rear garden.