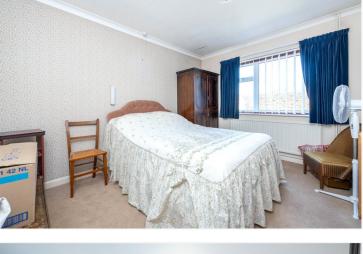

Conservatory - 12'9" x 7'3" (3.89m x 2.2m) With windows and door onto the rear garden.

**Bedroom One** - 13'1" x 12'5" (4m x 3.78m) With double glazed window to the front, coved ceiling, radiator and power points.

**Bedroom Two** - 12'3" x 10'6" (3.73m x 3.2m) With double glazed window to the front, coved ceiling, radiator and power points.