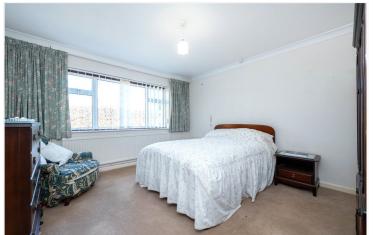

Conservatory - 12'9" x 7'3" (3.89m x 2.2m) With windows and door onto the rear garden.

**Bedroom One** - 13'1" x 12'5" (4m x 3.78m) With double glazed window to the front, coved ceiling, radiator and power points.

**Bedroom Two** - 12'3" x 10'6" (3.73m x 3.2m) With double glazed window to the front, coved ceiling, radiator and power points.