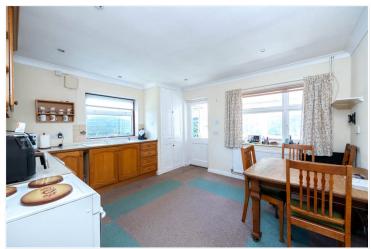

**Kitchen/Diner** - 13'5" x 12'3" (4.1m x 3.73m) With fitted units comprising, one and a half bowl sink with cupboard below, range of wall and base units, built in larder cupboard, space for cooker, space for fridge freezer, space and plumbing for washing machine, part tiled walls, windows to the rear and side and door leading to: