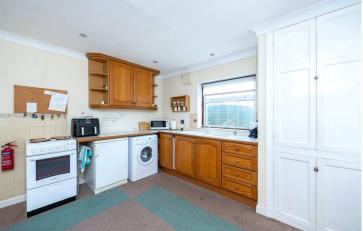

**Kitchen/Diner** - 13'5" x 12'3" (4.1m x 3.73m) With fitted units comprising, one and a half bowl sink with cupboard below, range of wall and base units, built in larder cupboard, space for cooker, space for fridge freezer, space and plumbing for washing machine, part tiled walls, windows to the rear and side and door leading to: