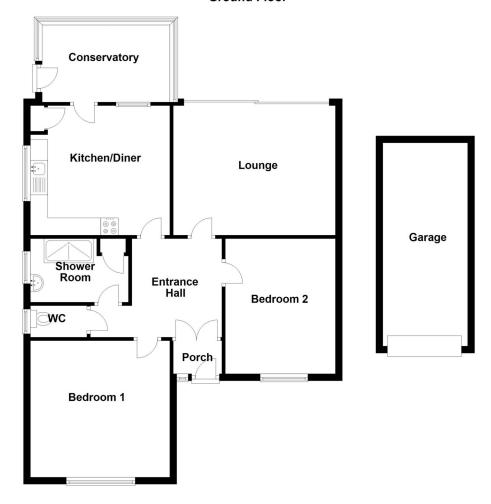

## **Gladstone Street, Bourne, Lincolnshire**

This floorplan is for illustration purposes only and is not to scale. The position and size of doors, windows, appliances and other features are approximate.

## **Ground Floor**

Winkworth Bourne | 01778392807 | bourne@winkworth.co.uk
winkworth.co.uk/bourne

## **COUNCIL TAX BAND**

**Porch** - With double opening doors to:

Entrance Hall - With radiator, coved ceiling, power points and door leading to:

Lounge - 15'5" x 12'3" (4.7m x 3.73m) With feature fireplace, coved ceiling, radiator, power points and doors onto the rear garden.

**Kitchen/Diner** - 13'5" x 12'3" (4.1m x 3.73m) With fitted units comprising, one and a half bowl sink with cupboard below, range of wall and base units, built in larder cupboard, space for cooker, space for fridge freezer, space and plumbing for washing machine, part tiled walls, windows to the rear and side and door leading to:

Conservatory - 12'9" x 7'3" (3.89m x 2.2m) With windows and door onto the rear garden.

**Bedroom One** - 13'1" x 12'5" (4m x 3.78m) With double glazed window to the front, coved ceiling, radiator and power points.

**Bedroom Two** - 12'3" x 10'6" (3.73m x 3.2m) With double glazed window to the front, coved ceiling, radiator and power points.