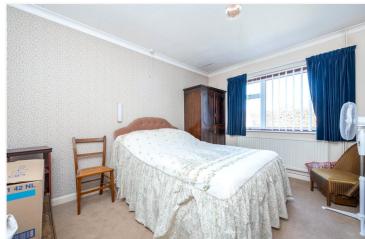

Conservatory - 12'9" x 7'3" (3.89m x 2.2m) With windows and door onto the rear garden.

**Bedroom One** - 13'1" x 12'5" (4m x 3.78m) With double glazed window to the front, coved ceiling, radiator and power points.

**Bedroom Two** - 12'3" x 10'6" (3.73m x 3.2m) With double glazed window to the front, coved ceiling, radiator and power points.