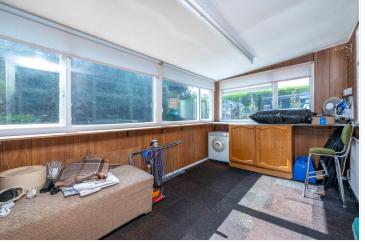

Conservatory - 12'9" x 7'3" (3.89m x 2.2m) With windows and door onto the rear garden.

**Bedroom One** - 13'1" x 12'5" (4m x 3.78m) With double glazed window to the front, coved ceiling, radiator and power points.