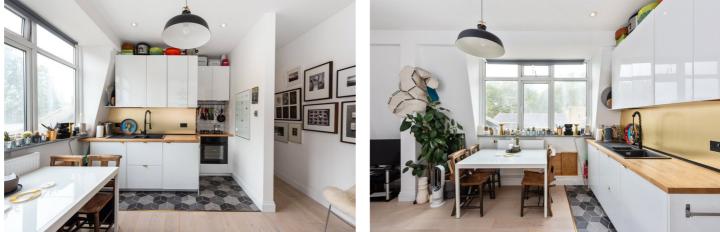

### **DESCRIPTION:**

A beautifully presented, chain-free, two-bedroom top-floor apartment in the converted Green Gate public house on Bethnal Green Road.

This south-facing property, tastefully decorated by the current owners, boasts bright, spacious rooms with high ceilings. The open-plan living area features a fitted kitchen, and the apartment includes two double bedrooms (one currently used as an office) and a beautifully appointed bathroom.