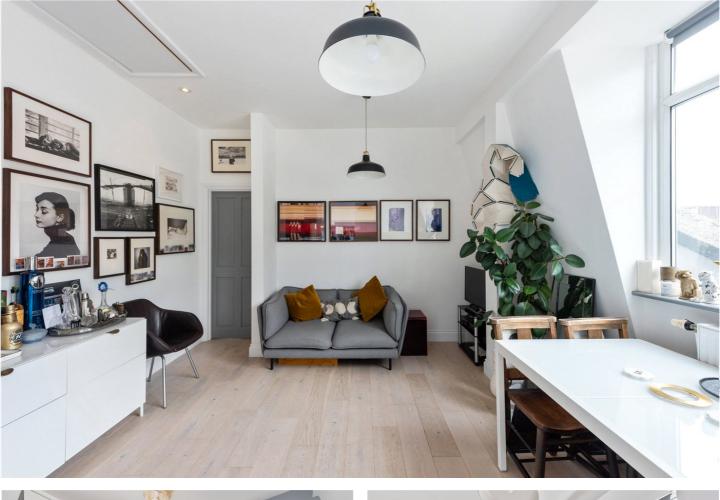

### **DESCRIPTION:**

A beautifully presented, chain-free, two-bedroom top-floor apartment in the converted Green Gate public house on Bethnal Green Road.

This south-facing property, tastefully decorated by the current owners, boasts bright, spacious rooms with high ceilings. The open-plan living area features a fitted kitchen, and the apartment includes two double bedrooms (one currently used as an office) and a beautifully appointed bathroom.