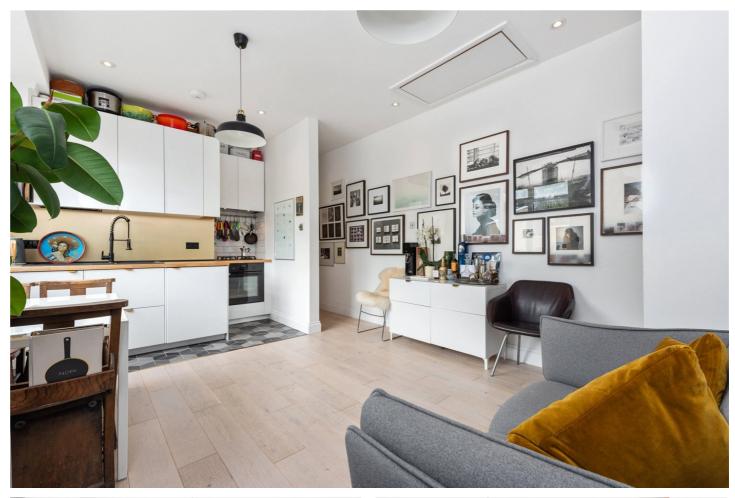

### **DESCRIPTION:**

A beautifully presented, chain-free, two-bedroom top-floor apartment in the converted Green Gate public house on Bethnal Green Road.

This south-facing property, tastefully decorated by the current owners, boasts bright, spacious rooms with high ceilings. The open-plan living area features a fitted kitchen, and the apartment includes two double bedrooms (one currently used as an office) and a beautifully appointed bathroom.

Ideally located on the border of Shoreditch and Bethnal Green, the property is 0.4 miles away from Shoreditch High Street, 0.6 miles from Bethnal Green underground (Central Line), and 0.8 miles from the Whitechapel (Elizabeth, District & Circle Lines) stations. Local highlights such as Brick Lane, Columbia Road, Broadway market, London Fields, Victoria Park, and Haggerston Park are also nearby.