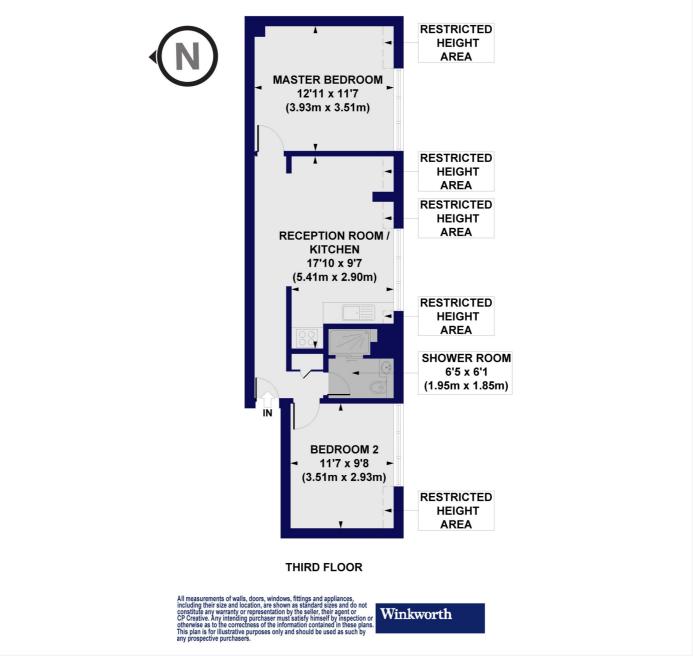

#### **Bethnal Green Road, E2**

Approx. Gross Internal Floor Area 579 sq. ft / 54 sq. m (Including Restricted Height Area)

This floorplan is for illustration purposes only and is not to scale. The position and size of doors, windows, appliances and other features are approximate.