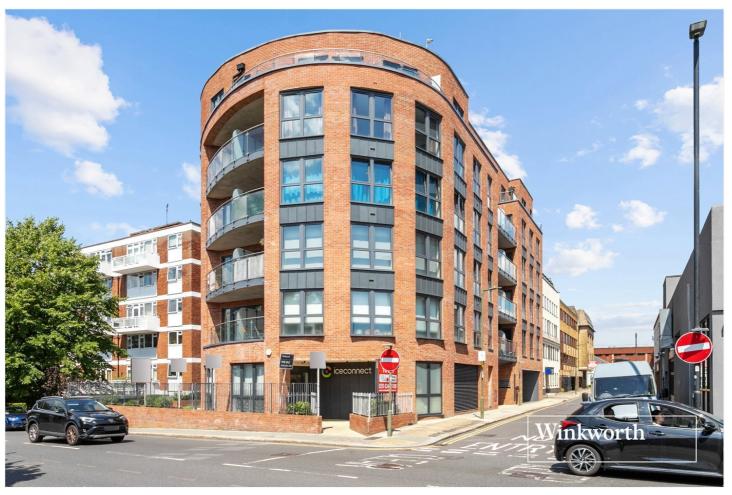

## **DESCRIPTION:**

Set in a prime location within a stone's throw of Ballards Lane and Regents Park Road amenities, as well as transport links, including Finchley Central underground and recreational parkland, such as Victoria Park and Stephens House & Gardens, we are pleased to offer this spacious third floor purpose built flat. The property comprises of open plan living/dining/modern fitted kitchen area, one double bedroom, bathroom and private balcony. Further benefits include a lift-in-block and a long lease. An internal viewing is highly recommended!

## AT A GLANCE

- Modern Purpose built development
- Third floor
- Lift-in-block
- Open plan living
- Modern kitchen & bathroom
- Double bedroom
- Private balcony
- On Road parking permit
- Long Lease