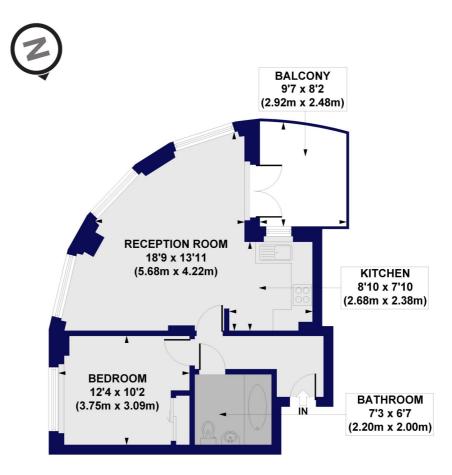

## Adastra House, Nether Street, N3 Approx. Gross Internal Floor Area 545 sq. ft / 50.61 sq. m

THIRD FLOOR

All measurements of walls, doors, windows, fittings and appliances, including their size and location, are shown as standard sizes and do not constitute any warranty or representation by the seller, their agent or CP Creative. Any intending purchaser must satisfy himself by inspection or otherwise as to the correctness of the information contained in these plans. This plan is for illustrative purposes only and should be used as such by any prospective purchasers.