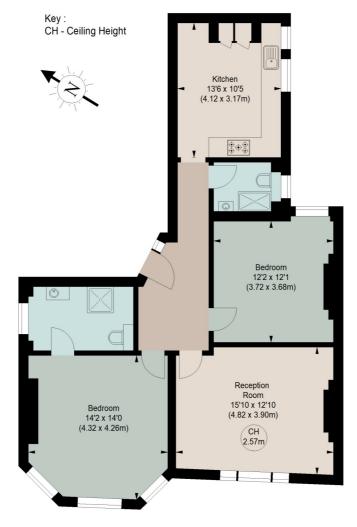

## COLEHILL GARDENS, SW6

Approximate gross internal area 904 sq ft / 83.98 sq m

## SECOND FLOOR

The floor plan is not to scale and measurements and areas shown are approximate and therefore should be used for illustrative purposes only. The plan has been prepared in accordance with the RICS code of Measuring Practice and whilst we have confidence in the information produced, it must not be relied on.

If there is any aspect of particular importance, you should carry out or commission your own inspection of the property.

This floorplan is for illustration purposes only and is not to scale. The position and size of doors, windows, appliances and other features are approximate.