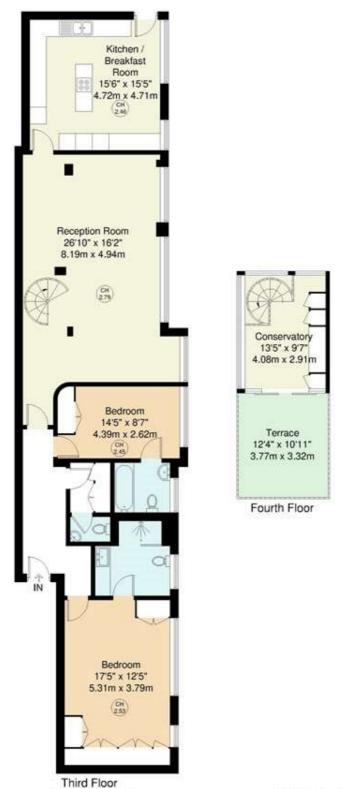

## AVENUE CLOSE, ST JOHN'S WOOD, LONDON, NW8 £1,595,000 LEASEHOLD

A unique opportunity to purchase this top-floor duplex apartment which benefits from two bedrooms and a third-bedroom which can also be used as a study with direct access to a fantastic roof-terrace with views towards Primrose Hill. The property further benefits from a 26ft reception room, an eat-in kitchen, a guest wc, two en-suite bathrooms and bespoke fitted wardrobes in all bedrooms. This secure development also has an on-site porter as well as residents' parking and a communal garden. Located just off Avenue Road, with both Regent's Park and Primrose Hill less than half a mile away. There is also a variety of transport links such as St John's Wood Underground Station (Jubilee Line) and Swiss Cottage Underground Station (Jubilee Line) less than one mile away.

## Avenue Close, Avenue Road, NW8 6DA

Total Gross Internal Area = 143.3 sq m / 1542 sq ft

CH: Ceiling Height

All Measurements are approximate and for identification guideline purposes only, not to scale.

Compliant with the RICS code of measuring practice

Tenure: Leasehold

**Term:** Expires - 22/12/2958

**Service Charge:** £15,749.14 per annum

**Ground Rent:** £59.15 Annually (subject to increase)

Council Tax Band: G