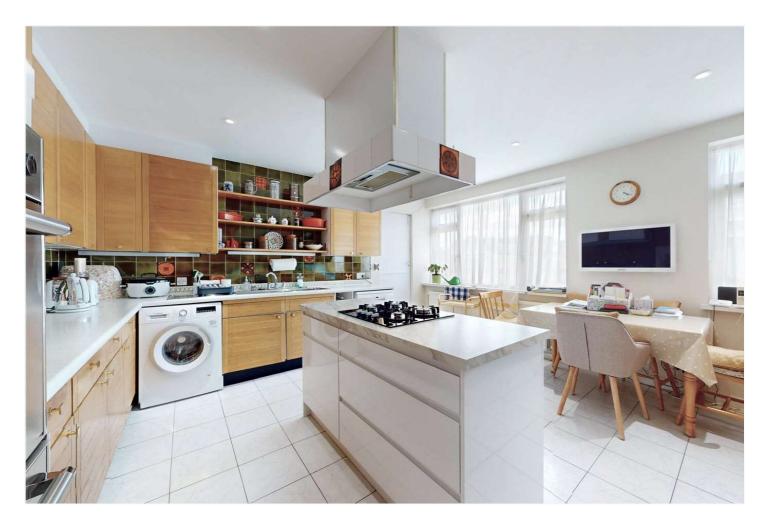

## AVENUE CLOSE, ST JOHN'S WOOD, LONDON, NW8 £1,595,000 LEASEHOLD

A unique opportunity to purchase this top-floor duplex apartment which benefits from two bedrooms and a third-bedroom which can also be used as a study with direct access to a fantastic roof-terrace with views towards Primrose Hill. The property further benefits from a 26ft reception room, an eat-in kitchen, a guest wc, two en-suite bathrooms and bespoke fitted wardrobes in all bedrooms. This secure development also has an on-site porter as well as residents' parking and a communal garden. Located just off Avenue Road, with both Regent's Park and Primrose Hill less than half a mile away. There is also a variety of transport links such as St John's Wood Underground Station (Jubilee Line) and Swiss Cottage Underground Station (Jubilee Line) less than one mile away.

 $\label{thm:composition} Three\ \ Bedrooms\ \ I\ \ Reception\ \ Room\ \ I\ \ Eat-In\ Kitchen\ \ I\ \ Two\ En-Suite\ \ Bathrooms\ \ I\ \ Guest\ \ WC\ \ I\ \ Roof\ \ Terrace\ \ I\ \ Porterage\ \ I\ \ Residents\ \ Parking\ \ I\ \ Leasehold$ 