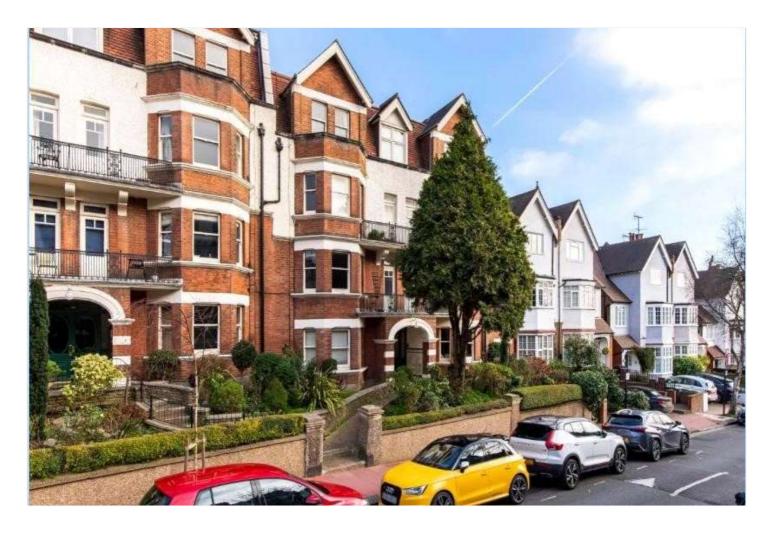

## YALE COURT, NW6 £850,000 LEASEHOLD

A beautifully presented two double bedroom, one bathroom ground floor apartment situated on one of West Hampstead's premier roads. Featuring a light and bright south-facing reception room and fully equipped separate kitchen, the property also has two double bedrooms and a family bathroom. Set within Yale Court, this property has access to beautiful communal gardens. Honeybourne Road is located close to all the shops, restaurants and bars of West Hampstead along with exceptional transport links such as the Underground (Jubilee line - 0.3 miles), London Overground (0.3 miles) and Thameslink (0.2 miles). The property is offered chain free and with a long lease.