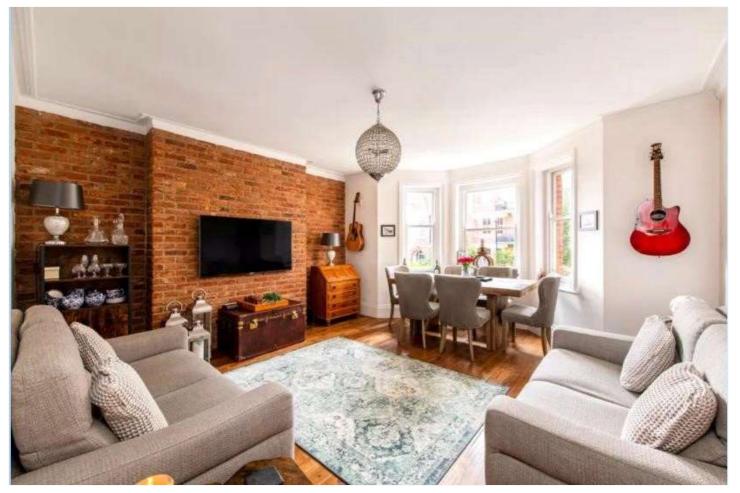

## YALE COURT, NW6 £850,000 LEASEHOLD

A beautifully presented two double bedroom, one bathroom ground floor apartment situated on one of West Hampstead's premier roads. Featuring a light and bright south-facing reception room and fully equipped separate kitchen, the property also has two double bedrooms and a family bathroom. Set within Yale Court, this property has access to beautiful communal gardens. Honeybourne Road is located close to all the shops, restaurants and bars of West Hampstead along with exceptional transport links such as the Underground (Jubilee line - 0.3 miles), London Overground (0.3 miles) and Thameslink (0.2 miles). The property is offered chain free and with a long lease.

Two Bedrooms | Bathroom | Reception Room | Kitchen | Communal Gardens | Mansion Block | Exposed Brickwork | Leasehold

for every step...