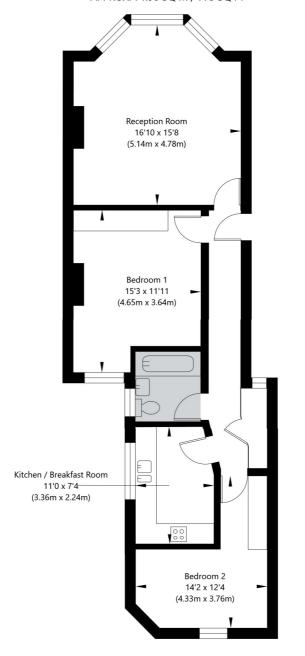

## Yale Court, Honeybourne Road, NW6 1JH

Ground Floor GROSS INTERNAL FLOOR AREA APPROX. 71.98 SQ M / 775 SQ FT

APPROXIMATE GROSS INTERNAL FLOOR AREA 71.98 SQ M / 775 SQ FT
THIS FLOOR PLAN IS FOR ILLUSTRATIVE PURPOSES ONLY AND
SHOULD BE USED FOR THIS PURPOSE BY PROSPECTIVE APPLICANTS AS ITS NOT TO SCALE.

(c) AMBERSHORE PIX LIMITED / PHOTO - VIDEO - FLOOR PLANS / 800 999 1577 / WWW.AMBERSHOREPIX.CO.UK

Tenure: Leasehold

**Term:** Expires - 29/09/2160

Service Charge: £4,500 per annum

Ground Rent: £ 10 Annually (subject to increase)