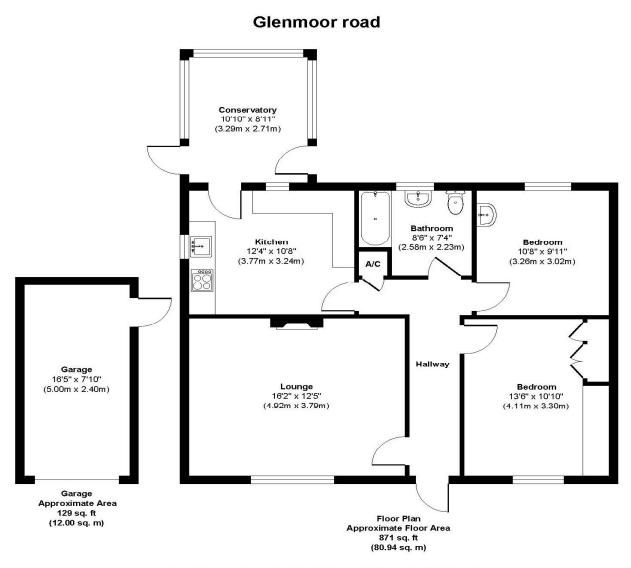

Glenmoor Road West Parley, Ferndown BH22 8JJ Guide Price £375,000









## GUIDE PRICE ₤375,000 FREEHOLD

This conveniently located and spacious two double bedroom detached bungalow is positioned in a sought after location within West Parley, close to all local amenities. The property is in need of modernisation but has lots of potential to extend and improve. Further benefits include a good size secluded rear garden, off road parking for several vehicles a detached garage and NO ONWARD CHAIN.

> Two Double Bedrooms Lots Of Potential Detached Garage Off Road Parking No Onward Chain Detached Bungalow Secluded Rear Garden Conservatory Close To Amenities

EPC TBC | Council Tax Band D

01202 434365 ferndown@winkworth.co.uk















Approx. Gross Internal Floor Area 1000 sq. ft / 92.94 sq. m



## LOCATION

Glenmoor Road is a popular residential location within walking distance of Ferndown town centre. Well regarded Parley First School and a parade of convenience stores, which include a Tesco Express are further along Glenmoor Road and the town centre which has a wider range of shops, cafes and amenities including an M&S Foodhall is also within walking distance. There are bus routes nearby giving you easy access to Bournemouth, Wimborne and Poole, all of which have an excellent range of shops, bars, restaurants and leisure facilities. Award winning beaches are less than twenty minutes away and the A31 provides quick access to the New Forest, Southampton and beyond for the commuter by car.

## Winkworth Ferndown

406