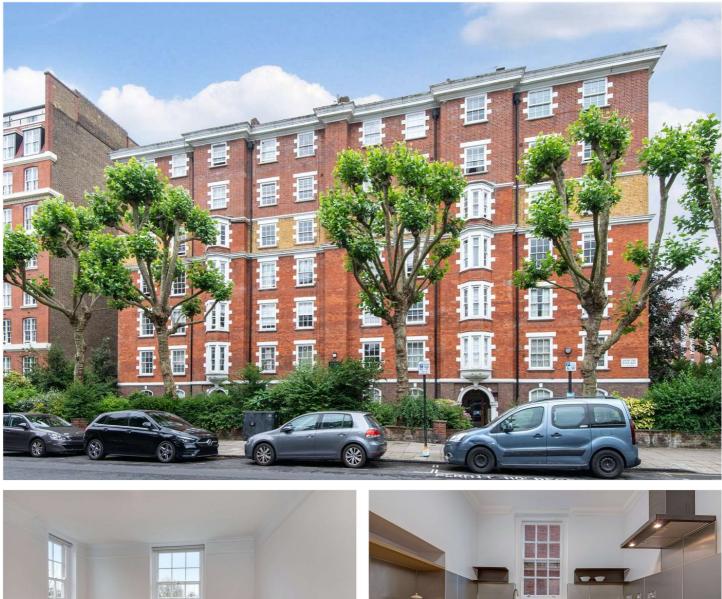

# BRONWEN COURT, ST JOHN'S WOOD, LONDON, NW8 £625,000 LEASEHOLD

A two double bedroom apartment located on the third-floor of this popular red-brick development, offered for sale with no onward chain. The property would make an ideal first-time purchase or potential rental investment. Bronwen Court is conveniently located on Grove End Road, opposite the famous Lord's Cricket Ground and is less half a mile away from the newly landscaped high street as well as Regent's Park and Underground Station (Jubilee Line).

Two Bedrooms | Bathroom | Reception Room | Separate Kitchen | Lift Access | Leasehold