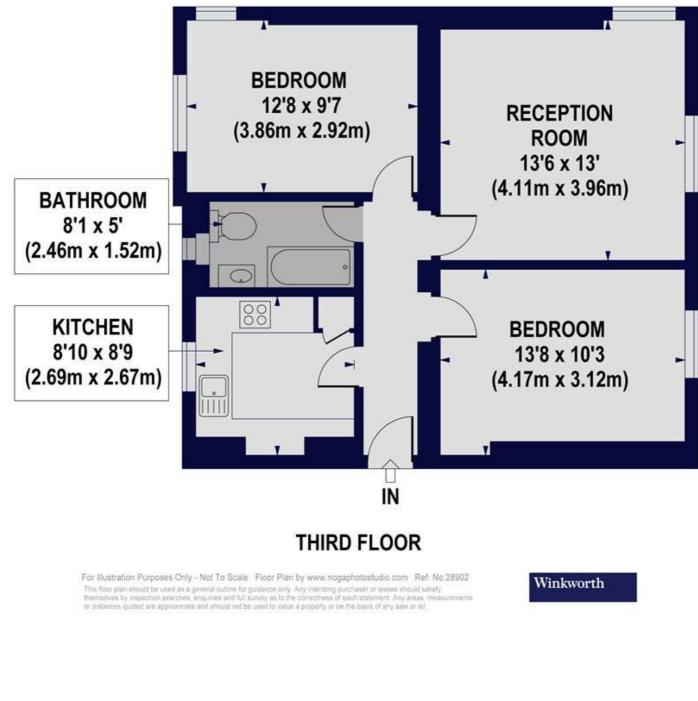

### BRONWEN COURT, GROVE END ROAD, ST. JOHN'S WOOD, NW8 9HH Approx. Gross Internal Floor Area 620 sq ft. / 57.59 sq.m

| Tenure: | Leasehold            |
|---------|----------------------|
| Term:   | Expires - 07/06/2197 |