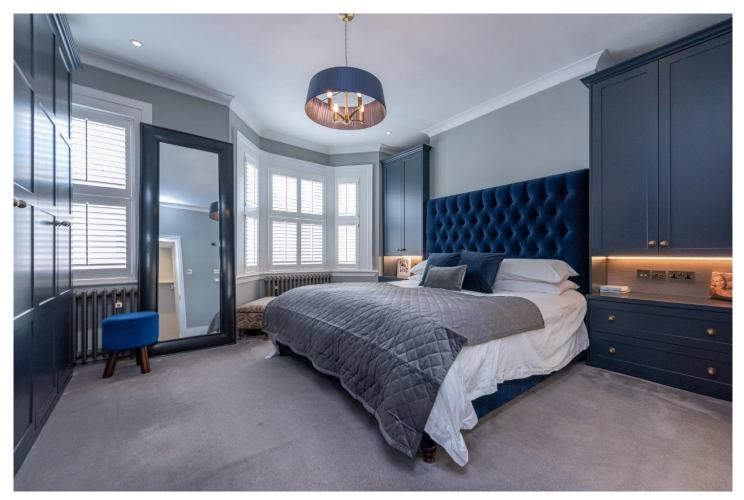

On the first floor you will find one double bedroom with built in storage and main shower room. The

principal bedroom suite also has ample built in storage and luxurious en-suite with freestanding bath tub, separate shower enclosure and dual sinks. Finally, the loft bedroom is a large double, with en-suite shower room and eaves storage in addition to the built in storage. Viewing of this exceptional property comes highly recommended.