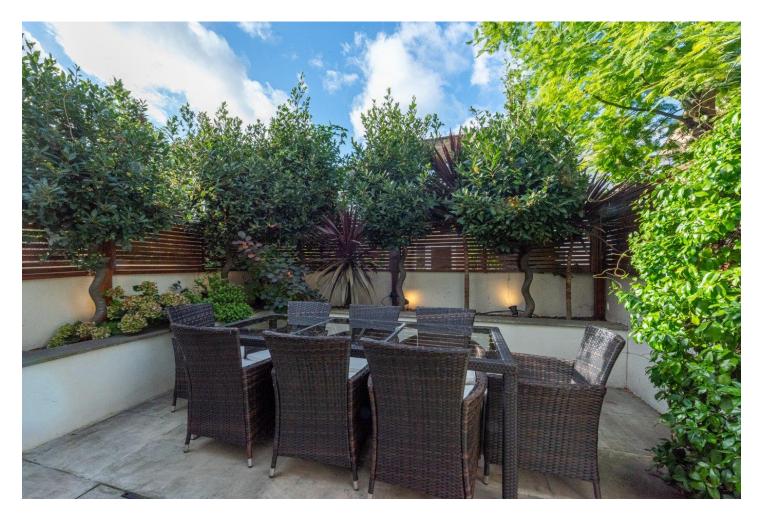

Winkworth

This incredible home is set over three floors and has been extended on both the ground floor and in to the loft space, comprising of a spacious through reception room with exposed brick chimneys with working fire place and restored original wood floors, bespoke kitchen with breakfast bar and integrated appliances. There is also a separate utility and boot room located under the staircase. The private west facing patio garden has been designed for ease of maintenance with mood lighting. The garden is accessible via Crittall style doors off the kitchen, making this a great entertaining space and hub of the home.