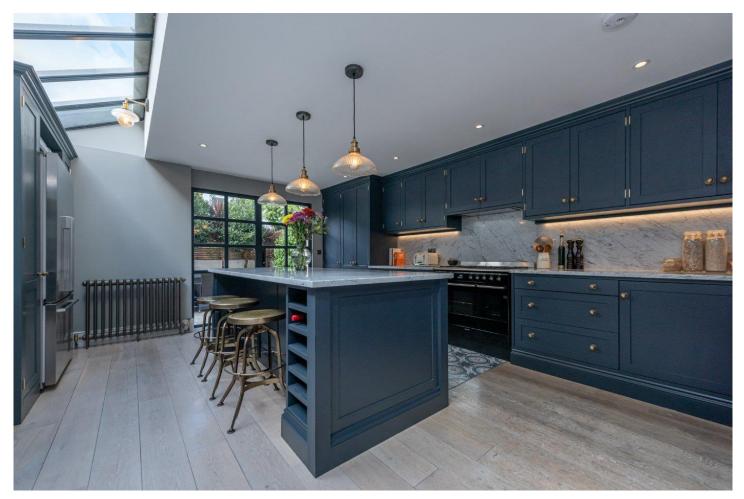

Winkworth

This incredible home is set over three floors and has been extended on both the ground floor and in to the loft space, comprising of a spacious through reception room with exposed brick chimneys with working fire place and restored original wood floors, bespoke kitchen with breakfast bar and integrated appliances. There is also a separate utility and boot room located under the staircase. The private west facing patio garden has been designed for ease of maintenance with mood lighting. The garden is accessible via Crittall style doors off the kitchen, making this a great entertaining space and hub of the home.