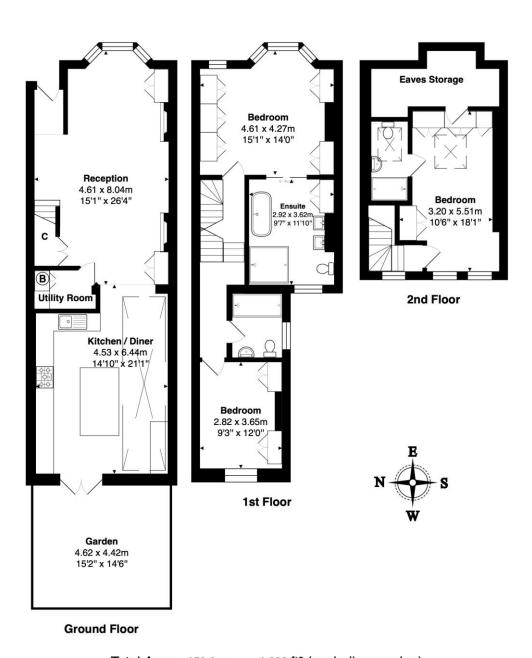

Winkworth

winkworth.co.uk See things differently

Total Area: 150.6 sqm ... 1,622 ft2 (excluding garden)

All measurements are approximate and for display purposes only

This floorplan is for illustration purposes only and is not to scale. The position and size of doors, windows, appliances and other features are approximate.