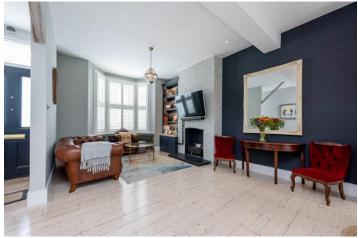

Winkworth

This incredible home is set over three floors and has been extended on both the ground floor and in to the loft space, comprising of a spacious through reception room with exposed brick chimneys with working fire place and restored original wood floors, bespoke kitchen with breakfast bar and integrated appliances. There is also a separate utility and boot room located under the staircase. The private west facing patio garden has been designed for ease of maintenance with mood lighting. The garden is accessible via Crittall style doors off the kitchen, making this a great entertaining space and hub of the home.