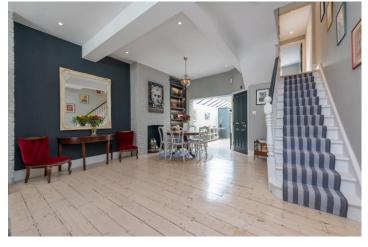

Winkworth

This incredible home is set over three floors and has been extended on both the ground floor and in to the loft space, comprising of a spacious through reception room with exposed brick chimneys with working fire place and restored original wood floors, bespoke kitchen with breakfast bar and integrated appliances. There is also a separate utility and boot room located under the staircase. The private west facing patio garden has been designed for ease of maintenance with mood lighting. The garden is accessible via Crittall style doors off the kitchen, making this a great entertaining space and hub of the home.