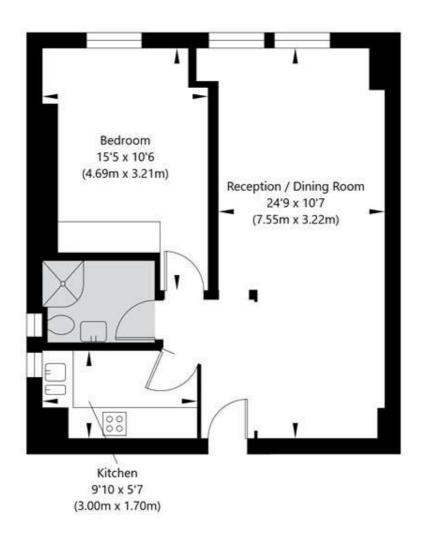

## Finchley Road, London NW3 6HG

Third Floor GROSS INTERNAL FLOOR AREA APPROX. 50.06 SQ M / 539 SQ FT

APPROXIMATE GROSS INTERNAL FLOOR AREA 50.06 SQ M / 539 SQ FT
THIS FLOOR PLAN IS FOR ILLUSTRATIVE PURPOSES ONLY AND
SHOULD BE USED FOR THIS PURPOSE BY PROSPECTIVE APPLICANTS AS ITS NOT TO SCALE.