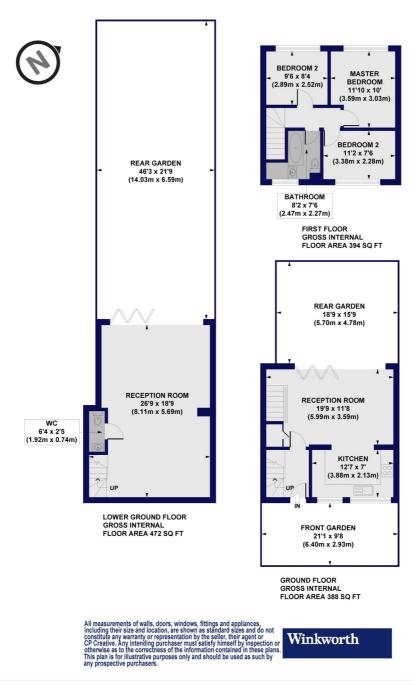

Upon entry, a welcoming hallway guides you into the semi-open plan reception/kitchen area, featuring bifolding doors that open onto a roof terrace, ideal for seamless indoor-outdoor entertaining. The kitchen is well-appointed with the usual appliances and ample wall and base units for storage.

Descending to the lower ground level, you'll discover a second reception room adjacent to a separate WC, with access to the expansive garden facilitated by bi-folding doors.

Upstairs, three double bedrooms and a family bathroom complete the accommodation. An added bonus is the compact off-street parking space, suitable for a smart car.

## Deerhurst Road, SW16 Approx. Gross Internal Floor Area 1254 sq. ft / 116.47 sq. m

This floorplan is for illustration purposes only and is not to scale. The position and size of doors, windows, appliances and other features are approximate.