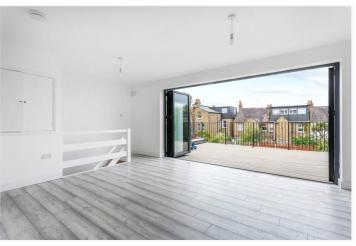

Upon entry, a welcoming hallway guides you into the semi-open plan reception/kitchen area, featuring bifolding doors that open onto a roof terrace, ideal for seamless indoor-outdoor entertaining. The kitchen is well-appointed with the usual appliances and ample wall and base units for storage.