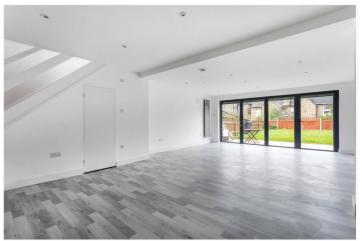

Upon entry, a welcoming hallway guides you into the semi-open plan reception/kitchen area, featuring bifolding doors that open onto a roof terrace, ideal for seamless indoor-outdoor entertaining. The kitchen is well-appointed with the usual appliances and ample wall and base units for storage.

Descending to the lower ground level, you'll discover a second reception room adjacent to a separate WC, with access to the expansive garden facilitated by bi-folding doors.

Upstairs, three double bedrooms and a family bathroom complete the accommodation. An added bonus is the compact off-street parking space, suitable for a smart car.