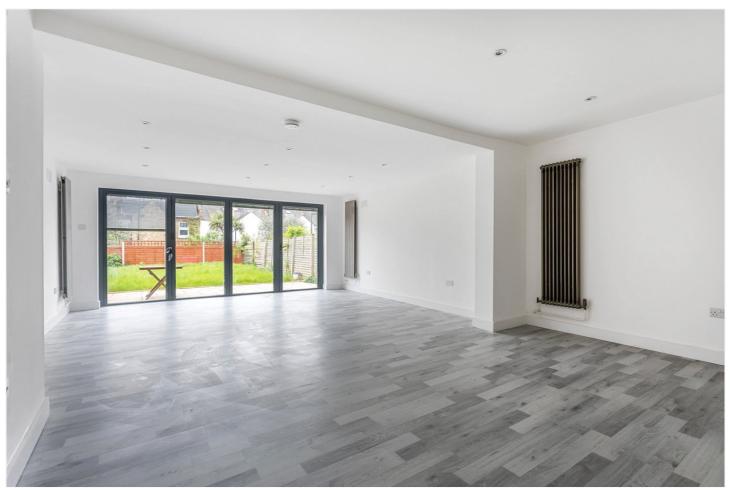

Upon entry, a welcoming hallway guides you into the semi-open plan reception/kitchen area, featuring bifolding doors that open onto a roof terrace, ideal for seamless indoor-outdoor entertaining. The kitchen is well-appointed with the usual appliances and ample wall and base units for storage.

Descending to the lower ground level, you'll discover a second reception room adjacent to a separate WC, with access to the expansive garden facilitated by bi-folding doors.

Upstairs, three double bedrooms and a family bathroom complete the accommodation. An added bonus is the compact off-street parking space, suitable for a smart car.