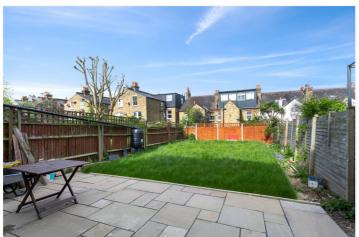

Descending to the lower ground level, you'll discover a second reception room adjacent to a separate WC, with access to the expansive garden facilitated by bi-folding doors.

Upstairs, three double bedrooms and a family bathroom complete the accommodation. An added bonus is the compact off-street parking space, suitable for a smart car.

Deerhurst Road is a wide, tree-lined residential street is in close proximity to Streatham Common and the English Heritage protected Rookery Gardens. Here you will find a popular cafe and Streatham's very own microbrewery. There are excellent local schools with high Ofsted ratings. The nearest transport is from Streatham station (Thameslink) or Streatham Common station with speedy links to the City and West End. There are many excellent local amenities, gastropubs, restaurants and shops on the bustling High Road including a new M&S Food Hall and an Aldi. There is also a modern leisure centre including an Olympic swimming pool and an Ice Rink.