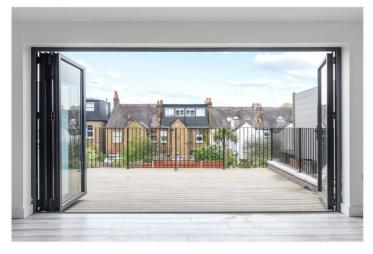

Upon entry, a welcoming hallway guides you into the semi-open plan reception/kitchen area, featuring bifolding doors that open onto a roof terrace, ideal for seamless indoor-outdoor entertaining. The kitchen is well-appointed with the usual appliances and ample wall and base units for storage.