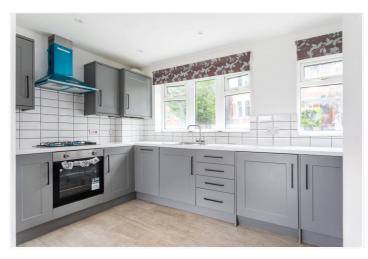

Upon entry, a welcoming hallway guides you into the semi-open plan reception/kitchen area, featuring bifolding doors that open onto a roof terrace, ideal for seamless indoor-outdoor entertaining. The kitchen is well-appointed with the usual appliances and ample wall and base units for storage.