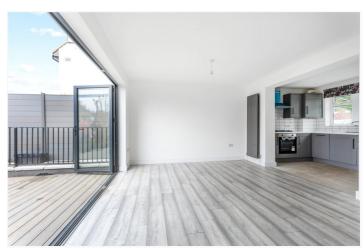

Upon entry, a welcoming hallway guides you into the semi-open plan reception/kitchen area, featuring bifolding doors that open onto a roof terrace, ideal for seamless indoor-outdoor entertaining. The kitchen is well-appointed with the usual appliances and ample wall and base units for storage.