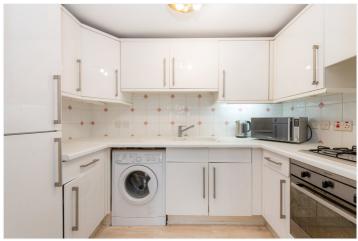

## **DESCRIPTION:**

A two bedroom, two bathroom apartment situated on the third floor of Harvey Lodge with Juliet balcony within the exclusive gated development of Carlton Gate, W9.

The property comprises a well sized reception room, fitted kitchen with integrated appliances, master double bedroom with ensuite, second double bedroom, main bathroom, storage cupboard, small laundry cupboard and Juliet balcony.