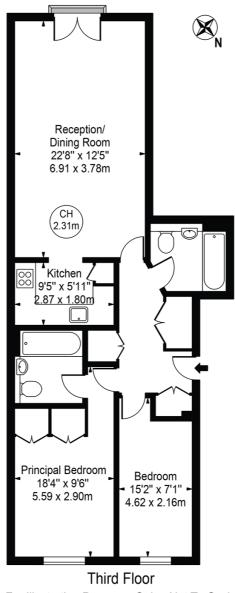

## Harvey Lodge Approx. Gross Internal Area 807 Sq Ft - 74.97 Sq M

For Illustration Purposes Only - Not To Scale

This floor plan should be used as a general outline for guidance only and does not constitute in whole or in part an offer or contract.

Copyright Morriarti Photography & Design LTD

This floorplan is for illustration purposes only and is not to scale. The position and size of doors, windows, appliances and other features are approximate.