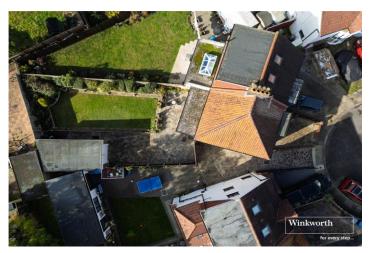

## THREE BEDROOM SEMI DETACHED FAMILY HOME

Kingsbury | 020 8204 0000 | kingsbury@winkworth.co.uk

**DESCRIPTION:** This charming semi-detached house is nestled in the serene Briarwood Close in Kingsbury. With a garage and generous driveway parking, this property boasts a bright, spacious kitchen, an inviting lounge and dining area filled with natural light. The expansive rear garden is an exceptional feature, ideal for outdoor entertaining and relaxation. Additionally, there is fantastic potential for expansion to the side, rear, and loft (STPP). Upstairs, you'll find two well-proportioned double bedrooms with built-in storage and a versatile single bedroom, perfect for a nursery, guest room, or home office. This home must be seen to appreciate the impressive potential it has to offer.