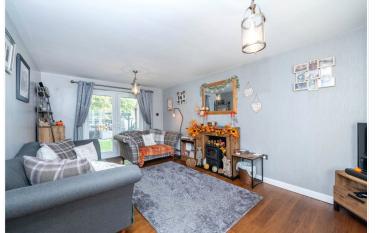

## **Utility Room** - 5'10" x 5'5" (1.78m x 1.65m)

**Living Room** - 17'9" x 10'6" (5.4m x 3.2m)

**Kitchen/Diner** - 18'6" x 9'5" (5.64m x 2.87m)

**Bedroom One** - 12'5" x 10'11" (3.78m x 3.33m)

**En-Suite Shower Room** 