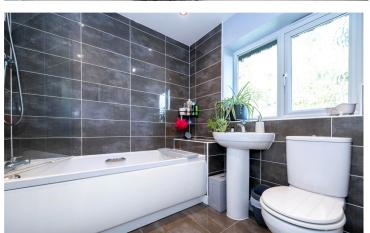

ACCOMMODATION

Downstairs Cloakroom

Entrance Hall

**Bedroom Two** - 10'10" x 9'7" (3.3m x 2.92m)

**Bedroom Three** - 9'2" x 7'4" (2.8m x 2.24m)

Family Bathroom - 6'5" x 6'5" (1.96m x 1.96m)

North Kesteven District Council