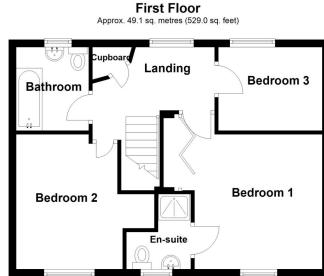

## **Utility Room** - 5'10" x 5'5" (1.78m x 1.65m)

**Living Room** - 17'9" x 10'6" (5.4m x 3.2m)

**Kitchen/Diner** - 18'6" x 9'5" (5.64m x 2.87m)

**Bedroom One** - 12'5" x 10'11" (3.78m x 3.33m)

**En-Suite Shower Room** 

ACCOMMODATION

Downstairs Cloakroom

Entrance Hall

**Bedroom Two** - 10'10" x 9'7" (3.3m x 2.92m)

**Bedroom Three** - 9'2" x 7'4" (2.8m x 2.24m)

Family Bathroom - 6'5" x 6'5" (1.96m x 1.96m)

North Kesteven District Council