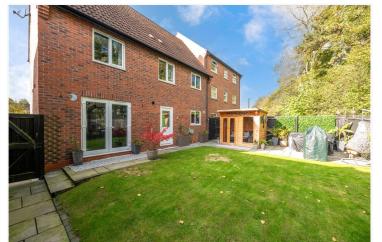

There is also gas central heating with radiators to all rooms and it is fully UPVC double glazed throughout. It has a single garage and a tarmacadam driveway providing parking for two cars.

The rear garden is very well kept with a large paved patio area, summer house, and access into the garage via a personnel door. A viewing is highly recommended.