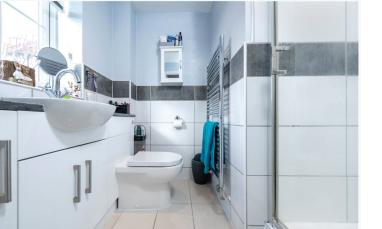

## **Utility Room** - 5'10" x 5'5" (1.78m x 1.65m)

**Living Room** - 17'9" x 10'6" (5.4m x 3.2m)

**Kitchen/Diner** - 18'6" x 9'5" (5.64m x 2.87m)

**Bedroom One** - 12'5" x 10'11" (3.78m x 3.33m)

**En-Suite Shower Room** 

ACCOMMODATION

Downstairs Cloakroom

Entrance Hall

**Bedroom Two** - 10'10" x 9'7" (3.3m x 2.92m)

**Bedroom Three** - 9'2" x 7'4" (2.8m x 2.24m)

Family Bathroom - 6'5" x 6'5" (1.96m x 1.96m)

North Kesteven District Council