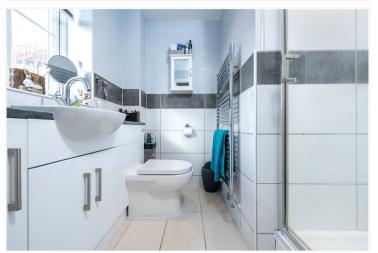

## **Utility Room** - 5'10" x 5'5" (1.78m x 1.65m)

**Living Room** - 17'9" x 10'6" (5.4m x 3.2m)

**Kitchen/Diner** - 18'6" x 9'5" (5.64m x 2.87m)

**Bedroom One** - 12'5" x 10'11" (3.78m x 3.33m)

**En-Suite Shower Room** 