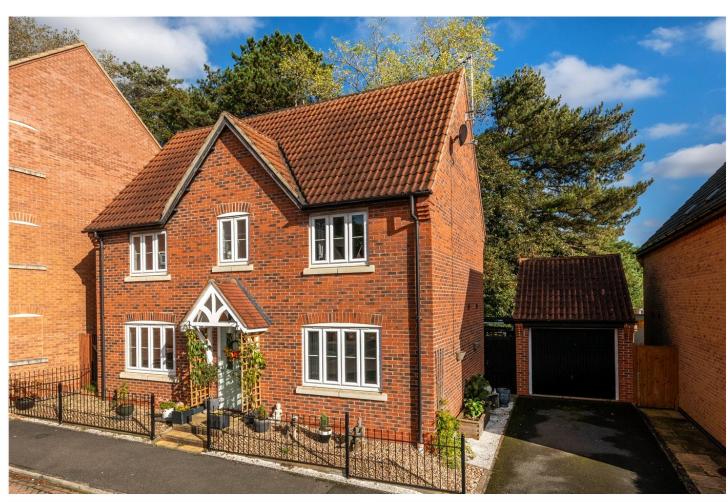

## £270,000 Freehold

This immaculately presented Three Bedroom Detached house is located on the popular Greylees development with easy access to major routes to Grantham, Sleaford and Lincoln.

The property comprises of Entrance Hall, Downstairs Cloakroom, a spacious Kitchen/Diner, a generous Living Room with patio doors out onto the garden, Master Bedroom Ensuite, and Two further Double Bedrooms and a Family Bathroom.

There is also gas central heating with radiators to all rooms and it is fully UPVC double glazed throughout. It has a single garage and a tarmacadam driveway providing parking for two cars.

The rear garden is very well kept with a large paved patio area, summer house, and access into the garage via a personnel door. A viewing is highly recommended.