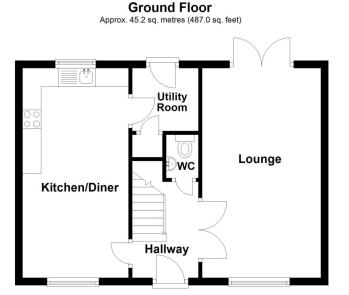

**EPC TO FOLLOW** 

Total area: approx. 94.4 sq. metres (1016.0 sq. feet)

ACCOMMODATION

Downstairs Cloakroom

Entrance Hall

**Bedroom Two** - 10'10" x 9'7" (3.3m x 2.92m)

**Bedroom Three** - 9'2" x 7'4" (2.8m x 2.24m)

Family Bathroom - 6'5" x 6'5" (1.96m x 1.96m)

North Kesteven District Council