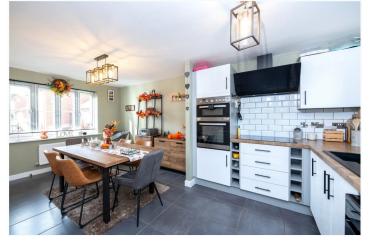

## £270,000 Freehold

This immaculately presented Three Bedroom Detached house is located on the popular Greylees development with easy access to major routes to Grantham, Sleaford and Lincoln.

The property comprises of Entrance Hall, Downstairs Cloakroom, a spacious Kitchen/Diner, a generous Living Room with patio doors out onto the garden, Master Bedroom Ensuite, and Two further Double Bedrooms and a Family Bathroom.

## **Utility Room** - 5'10" x 5'5" (1.78m x 1.65m)

**Living Room** - 17'9" x 10'6" (5.4m x 3.2m)

**Kitchen/Diner** - 18'6" x 9'5" (5.64m x 2.87m)

**Bedroom One** - 12'5" x 10'11" (3.78m x 3.33m)

**En-Suite Shower Room** 