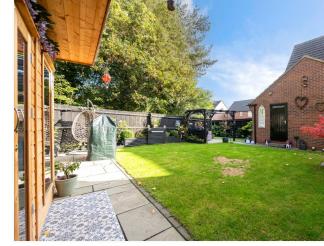

There is also gas central heating with radiators to all rooms and it is fully UPVC double glazed throughout. It has a single garage and a tarmacadam driveway providing parking for two cars.

The rear garden is very well kept with a large paved patio area, summer house, and access into the garage via a personnel door. A viewing is highly recommended.