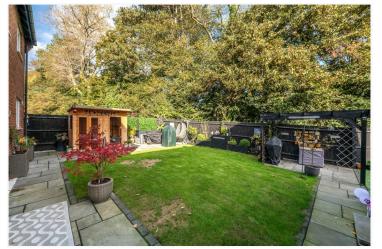

There is also gas central heating with radiators to all rooms and it is fully UPVC double glazed throughout. It has a single garage and a tarmacadam driveway providing parking for two cars.

The rear garden is very well kept with a large paved patio area, summer house, and access into the garage via a personnel door. A viewing is highly recommended.