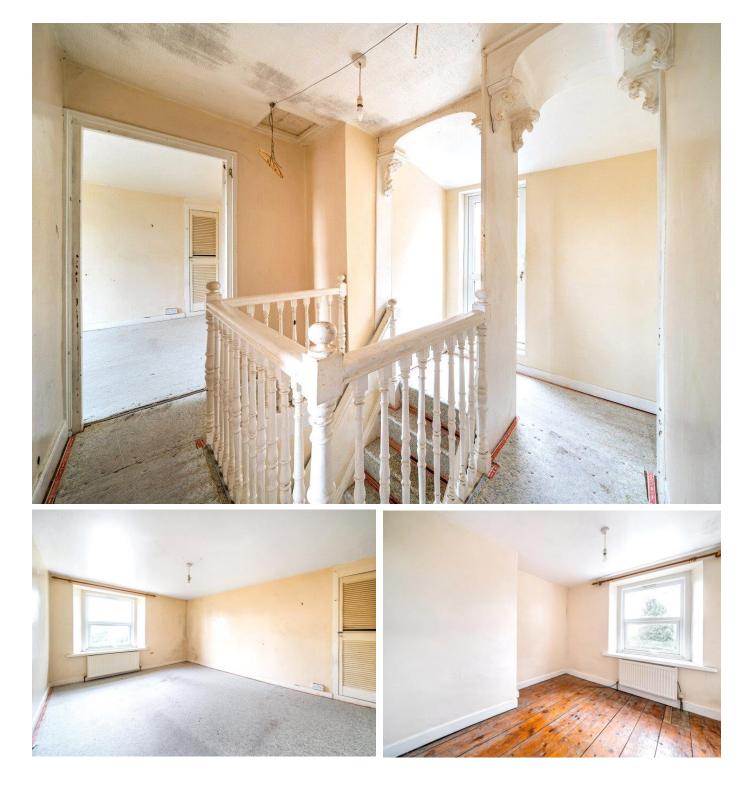

Bedroom 1: Generous master bedroom with ample natural Council Tax Band: C light, providing a blank canvas for your design ideas.

Bedroom 2: Well-sized second bedroom, perfect for children, guests, or as a home office.

Bedroom 3: A comfortable third bedroom that can serve Council tax Band: C multiple purposes, such as a nursery, guest room, or hobby room.

Bathroom: Ready for refurbishment, offering the chance to create a modern and stylish family bathroom.

**Refurbishment Opportunity:** The property needs complete refurbishment, presenting a blank canvas for you to design and personalise your dream home.

Small Courtyard: A quaint courtyard at the rear of the property, ideal for a compact garden or outdoor seating area.