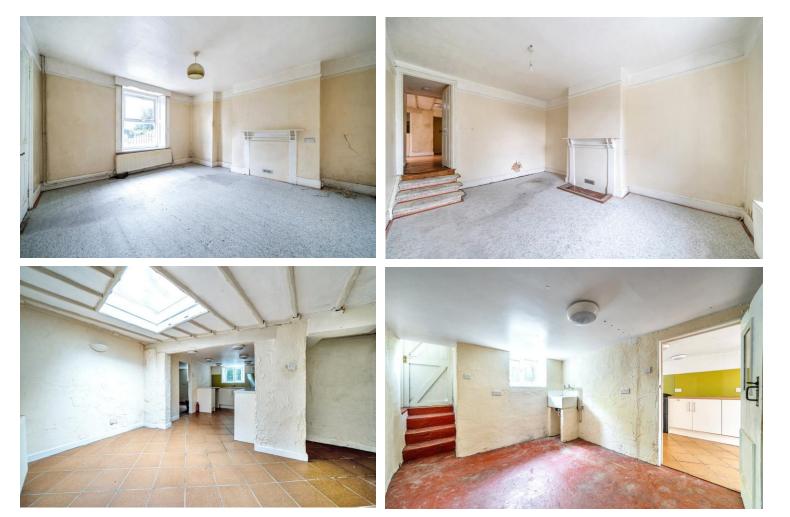

transformed into a cozy and inviting space for relaxation and seating area. entertainment.

for family meals and gatherings.

Kitchen: An area ready for a complete makeover, with the Location: potential to design a modern and functional kitchen to suit your needs.

Utility Room: Conveniently located next to the kitchen, providing additional space for appliances and storage.

Breakfast Room: Positioned off the kitchen, perfect for casual dining and morning meals.

Downstairs WC: A practical addition to the ground floor, providing convenience for guests and daily use.

**Refurbishment Opportunity:** The property needs complete refurbishment, presenting a blank canvas for you to design and personalise your dream home.

Small Courtyard: A quaint courtyard at the rear of the property, ideal for a compact garden or outdoor seating area.