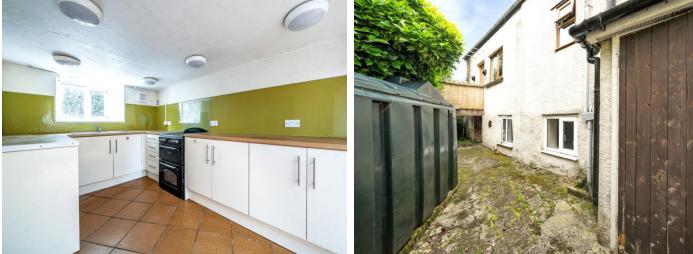

transformed into a cozy and inviting space for relaxation and seating area. entertainment.

for family meals and gatherings.

Kitchen: An area ready for a complete makeover, with the Location: potential to design a modern and functional kitchen to suit your needs.

Utility Room: Conveniently located next to the kitchen, providing additional space for appliances and storage.

Breakfast Room: Positioned off the kitchen, perfect for casual dining and morning meals.

Downstairs WC: A practical addition to the ground floor, providing convenience for guests and daily use.

Small Courtyard: A quaint and private courtyard at the rear of the Sitting Room: A spacious living area with potential to be property, perfect for creating a compact garden or outdoor

First-Floor Outside Area: Accessible from the first-floor hallway, Dining Room: Adjacent to the sitting room, offering a space this unique outdoor space offers potential for a small terrace or balcony, providing additional outdoor living space.