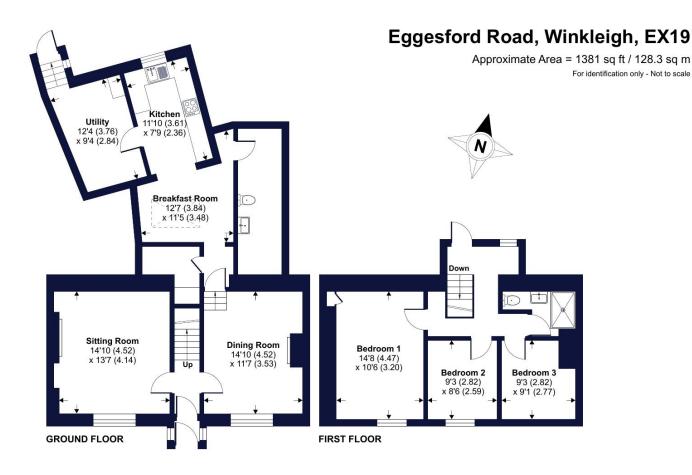

#### Winkworth

Crediton: 01363 773757 crediton@winkworth.co.uk Exeter: 01392 271177 exeter@winkworth.co.uk Winkworth.co.uk

Tiverton: 01884 675 675 tiverton@winkworth.co.uk

Entrance Hall: Welcoming entrance with potential for Outside: storage and access to the main living areas.

transformed into a cozy and inviting space for relaxation and seating area. entertainment.

for family meals and gatherings.

Kitchen: An area ready for a complete makeover, with the Location: potential to design a modern and functional kitchen to suit your needs.

Utility Room: Conveniently located next to the kitchen, providing additional space for appliances and storage.

Breakfast Room: Positioned off the kitchen, perfect for casual dining and morning meals.

Downstairs WC: A practical addition to the ground floor, providing convenience for guests and daily use.

Bedroom 1: Generous master bedroom with ample natural Council Tax Band: C light, providing a blank canvas for your design ideas.

Bedroom 2: Well-sized second bedroom, perfect for children, guests, or as a home office.

Bedroom 3: A comfortable third bedroom that can serve Council tax Band: C multiple purposes, such as a nursery, guest room, or hobby room.

Bathroom: Ready for refurbishment, offering the chance to create a modern and stylish family bathroom.

Small Courtyard: A quaint and private courtyard at the rear of the Sitting Room: A spacious living area with potential to be property, perfect for creating a compact garden or outdoor

First-Floor Outside Area: Accessible from the first-floor hallway, Dining Room: Adjacent to the sitting room, offering a space this unique outdoor space offers potential for a small terrace or balcony, providing additional outdoor living space.

Floor plan produced in accordance with RICS Property Measurement Standards incorporating International Property Measurement Standards (IPMS2 Residential). © ntchecom 2024. Produced for Winkworth. REF: 1159960