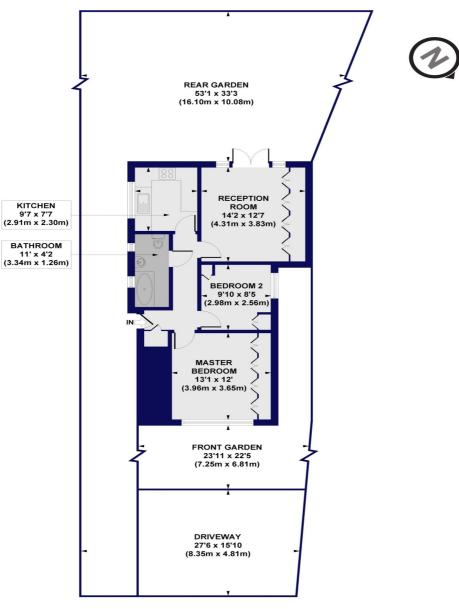

# Granville Road, N12 Approx. Gross Internal Floor Area 626 sq. ft / 58.18 sq. m

### GROUND FLOOR

All measurements of walls, doors, windows, fittings and appliances, including their size and location, are shown as standard sizes and do not constitute any warranty or representation by the seller, their agent or CP Creative. Any intending purchaser must satisfy himself by inspection or otherwise as to the correctness of the information contained in these plans. This plan is for illustrative purposes only and should be used as such by any prospective purchasers.