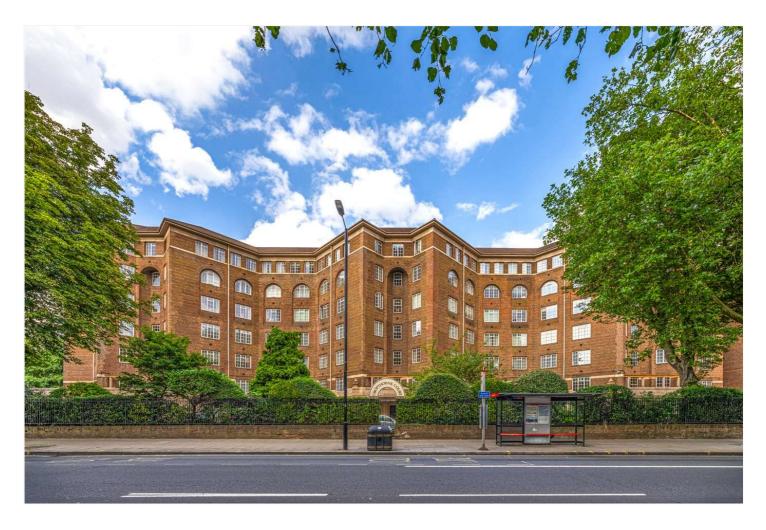

## CROPTHORNE COURT, LONDON, W9 £1,525,000 SHARE OF FREEHOLD

An opportunity to purchase a spacious, (1493 sq. ft.) bright, three double bedroom, two bathrooms second floor apartment (with a lift) forming part of this popular, well-known, luxury, purpose-built block with porterage and front and rear off-street parking (subject to availability). The apartment is offered in excellent decorative order with a grand entertaining area and a large kitchen breakfast room. Cropthorne Court is situated in the heart of this fashionable area close to the boutique shops, cafes on Clifton Road (0.2 miles), the famous Regents Canal (0.3 miles) and Warwick Avenue Underground Station (Bakerloo line - 0.4 miles).

## Cropthorne Court, 20-28 Maida Vale, London W9 1TA

APPROXIMATE GROSS INTERNAL FLOOR AREA 138.73 SQ M / 1493 SQ FT
THIS FLOOR PLAN IS FOR ILLUSTRATIVE PURPOSES ONLY AND
SHOULD BE USED FOR THIS PURPOSE BY PROSPECTIVE APPLICANTS AS ITS NOT TO SCALE.