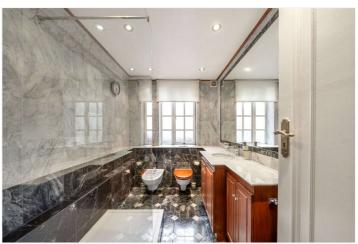

## CROPTHORNE COURT, LONDON, W9 £1,525,000 SHARE OF FREEHOLD

An opportunity to purchase a spacious, (1493 sq. ft.) bright, three double bedroom, two bathrooms second floor apartment (with a lift) forming part of this popular, well-known, luxury, purpose-built block with porterage and front and rear off-street parking (subject to availability). The apartment is offered in excellent decorative order with a grand entertaining area and a large kitchen breakfast room. Cropthorne Court is situated in the heart of this fashionable area close to the boutique shops, cafes on Clifton Road (0.2 miles), the famous Regents Canal (0.3 miles) and Warwick Avenue Underground Station (Bakerloo line - 0.4 miles).

Two Double Bedrooms | Third Bedroom/Study | Two Family Bathrooms | Reception Room | Dining Room | Kitchen/Breakfast Room | Share Of Freehold

for every step...