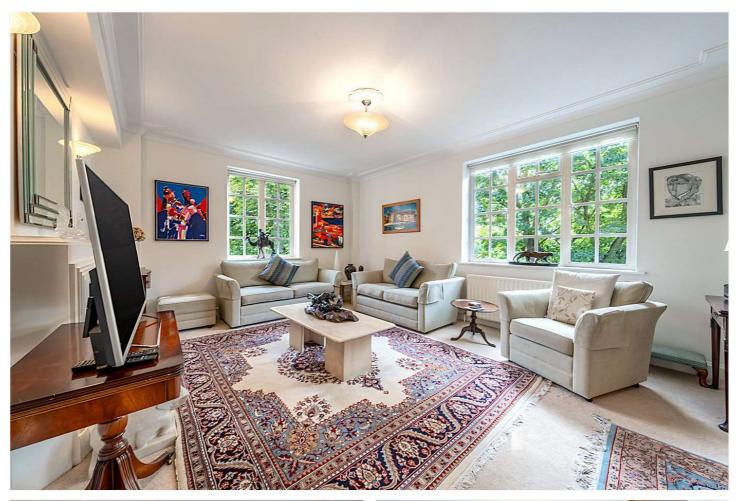

## CROPTHORNE COURT, LONDON, W9 £1,525,000 SHARE OF FREEHOLD

An opportunity to purchase a spacious, (1493 sq. ft.) bright, three double bedroom, two bathrooms second floor apartment (with a lift) forming part of this popular, well-known, luxury, purpose-built block with porterage and front and rear off-street parking (subject to availability). The apartment is offered in excellent decorative order with a grand entertaining area and a large kitchen breakfast room. Cropthorne Court is situated in the heart of this fashionable area close to the boutique shops, cafes on Clifton Road (0.2 miles), the famous Regents Canal (0.3 miles) and Warwick Avenue Underground Station (Bakerloo line - 0.4 miles).

Two Double Bedrooms | Third Bedroom/Study | Two Family Bathrooms | Reception Room | Dining Room | Kitchen/Breakfast Room | Share Of Freehold

for every step...