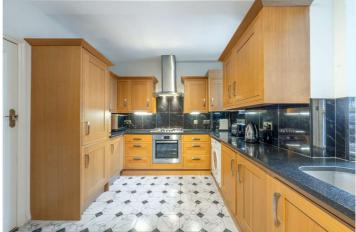

## CROPTHORNE COURT, LONDON, W9 £1,525,000 SHARE OF FREEHOLD

An opportunity to purchase a spacious, (1493 sq. ft.) bright, three double bedroom, two bathrooms second floor apartment (with a lift) forming part of this popular, well-known, luxury, purpose-built block with porterage and front and rear off-street parking (subject to availability). The apartment is offered in excellent decorative order with a grand entertaining area and a large kitchen breakfast room. Cropthorne Court is situated in the heart of this fashionable area close to the boutique shops, cafes on Clifton Road (0.2 miles), the famous Regents Canal (0.3 miles) and Warwick Avenue Underground Station (Bakerloo line - 0.4 miles).