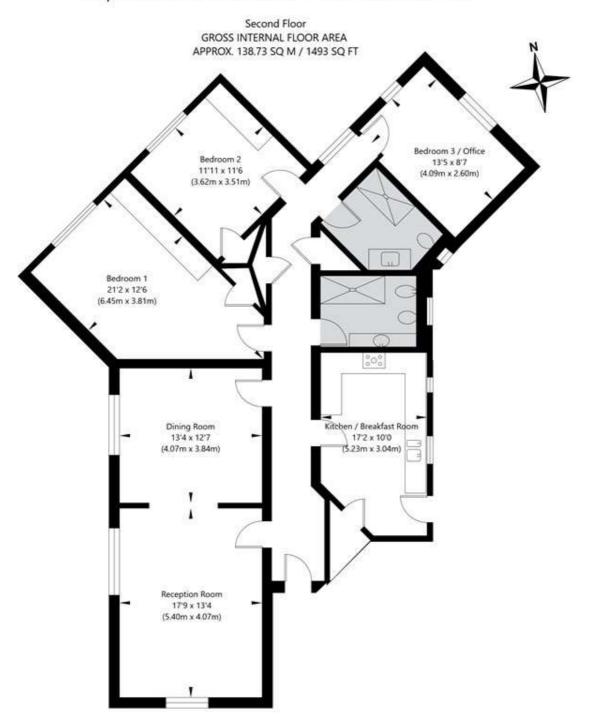

## Cropthorne Court, 20-28 Maida Vale, London W9 1TA

APPROXIMATE GROSS INTERNAL FLOOR AREA 138.73 SQ M / 1493 SQ FT
THIS FLOOR PLAN IS FOR ILLUSTRATIVE PURPOSES ONLY AND
SHOULD BE USED FOR THIS PURPOSE BY PROSPECTIVE APPLICANTS AS ITS NOT TO SCALE.