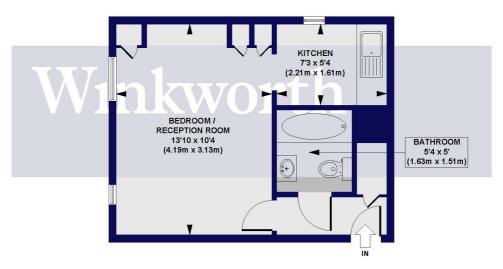

# Pilgrims Close, N13 Approx. Gross Internal Floor Area 245 sq. ft / 22.79 sq. m

FIRST FLOOR

All measurements of walls, doors, windows, fittings and appliances, including their size and location, are shown as standard sizes and do not constitute any warranty or representation by the seller, their agent or CP Creative. Any intending purchaser must satisfy himself by inspection or otherwise as to the correctness of the information contained in these plans.

This floorplan is for illustration purposes only and is not to scale. The position and size of doors, windows, appliances and other features are approximate.

Palmers Green | 020 8920 9900 | palmersgreen@winkworth.co.uk