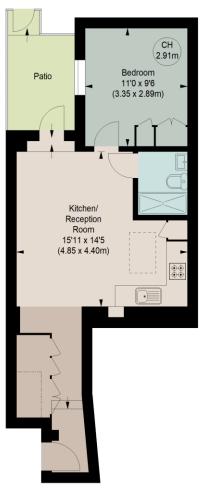

#### FULHAM ROAD, SW6

Approximate gross internal area 425 sq ft / 39.48 sq m

Key : CH - Ceiling Height

**GROUND FLOOR** 

The floor plan is not to scale and measurements and areas shown are approximate and therefore should be used for illustrative purposes only. The plan has been prepared in accordance with the RICS code of Measuring Practice and whilst we have confidence in the information produced, it must not be relied on. If there is any aspect of particular importance, you should carry out or commission your own inspection of the property.

This floorplan is for illustration purposes only and is not to scale. The position and size of doors, windows, appliances and other features are approximate.

Tenure: Leasehold Term: 100 year and 0 months Service Charge: £2000 per annum Ground Rent: £ 200 Annually (subject to increase) Council Tax Band:D Where no figures are shown, we have been unable to ascertain the information. All figures that are shown were correct at the time of printing.