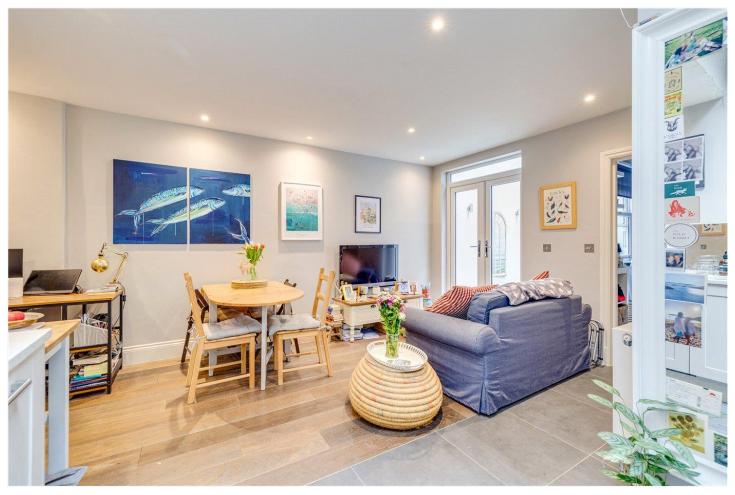

### DESCRIPTION

Situated on the ground floor this flat is well decorated and arranged throughout. There is a generous sized, open-plan, kitchen and reception room which would be a perfect space for entertaining. Doors lead out onto the idyllic patio. There is a large double bedroom which is served by a tiled shower room. This flat benefits from excellent storage throughout.