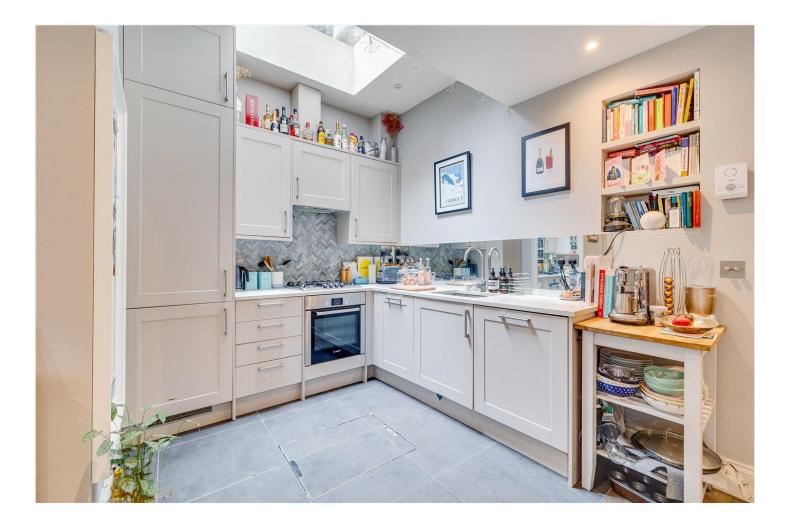

### DESCRIPTION

Situated on the ground floor this flat is well decorated and arranged throughout. There is a generous sized, open-plan, kitchen and reception room which would be a perfect space for entertaining. Doors lead out onto the idyllic patio. There is a large double bedroom which is served by a tiled shower room. This flat benefits from excellent storage throughout.