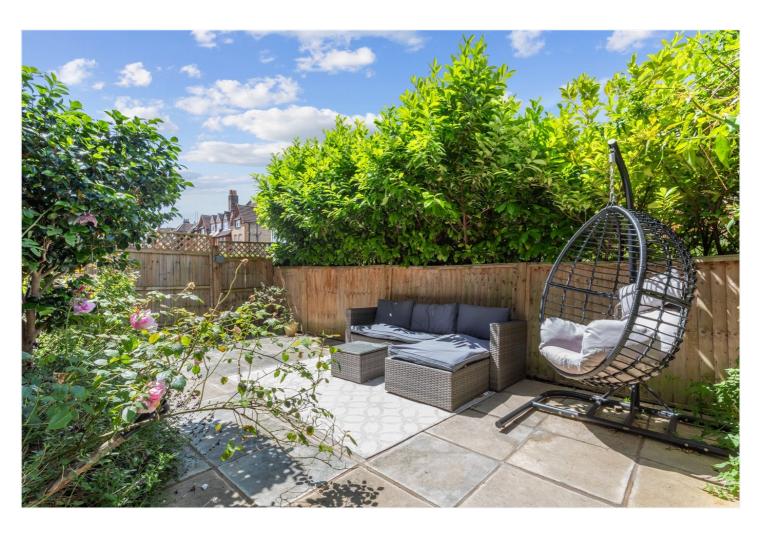

## **DESCRIPTION:**

This superb ground floor one double bedroom apartment with a private garden has a very spacious and well-appointed modern living within an attractive Victorian semi-detached house. The property has a large double bedroom, a luxury bathroom and a bright and spacious open plan kitchen/living room with wooden parquet flooring, large windows and high ceilings. The hallway is wide enough to encompass a study/office area. The bright L-shaped reception area leads to a private 20ft garden to the front. In addition, there is a large cellar in the basement with masses of useful storage space. The apartment is located in a sought-after residential road by Tooting Bec Common. The smart interior finishes include: solid oak herringbone-laid parquet floors, luxury specification bathroom and modern integrated kitchens with marble worktops and splashbacks. Thirlmere Road is a quiet street with attractive Victorian houses and conversion apartments. It is located by Tooting Bec's famous Lido and has easy access to Balham and Streatham High Road. Transport into central London can be easily reached from nearby Streatham and Streatham Hill rail stations and Tooting Bec/Balham tube (Northern Line).

## AT A GLANCE

- Victorian Semi-Detached House
- Ground Floor Conversion Apartment
- Private Garden
- Double Bedroom
- Luxury Bathroom
- Open Plan Kitchen/Living Room
- Large Cellar
- Period Features
- High Ceilings