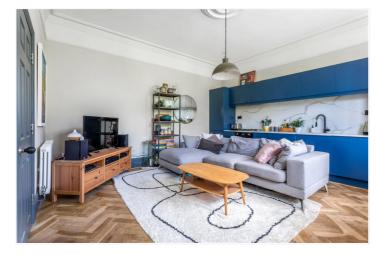

## **DESCRIPTION:**

This superb ground floor one double bedroom apartment with a private garden has a very spacious and well-appointed modern living within an attractive Victorian semi-detached house. The property has a large double bedroom, a luxury bathroom and a bright and spacious open plan kitchen/living room with wooden parquet flooring, large windows and high ceilings. The hallway is wide enough to encompass a study/office area. The bright L-shaped reception area leads to a private 20ft garden to the front. In addition, there is a large cellar in the basement with masses of useful storage space. The apartment is located in a sought-after residential road by Tooting Bec Common. The smart interior finishes include: solid oak herringbone-laid parquet floors, luxury specification bathroom and modern integrated kitchens with marble worktops and splashbacks. Thirlmere Road is a quiet street with attractive Victorian houses and conversion apartments. It is located by Tooting Bec's famous Lido and has easy access to Balham and Streatham High Road. Transport into central London can be easily reached from nearby Streatham and Streatham Hill rail stations and Tooting Bec/Balham tube (Northern Line).

## AT A GLANCE

- Victorian Semi-Detached House
- Ground Floor Conversion Apartment
- Private Garden
- Double Bedroom
- Luxury Bathroom
- Open Plan Kitchen/Living Room
- Large Cellar
- Period Features
- High Ceilings