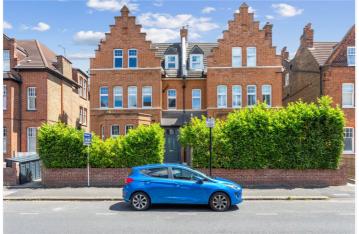

## **DESCRIPTION:**

This superb ground floor one double bedroom apartment with a private garden has a very spacious and well-appointed modern living within an attractive Victorian semi-detached house. The property has a large double bedroom, a luxury bathroom and a bright and spacious open plan kitchen/living room with wooden parquet flooring, large windows and high ceilings. The hallway is wide enough to encompass a study/office area. The bright L-shaped reception area leads to a private 20ft garden to the front. In addition, there is a large cellar in the basement with masses of useful storage space. The apartment is located in a sought-after residential road by Tooting Bec Common. The smart interior finishes include: solid oak herringbone-laid parquet floors, luxury specification bathroom and modern integrated kitchens with marble worktops and splashbacks. Thirlmere Road is a quiet street with attractive Victorian houses and conversion apartments. It is located by Tooting Bec's famous Lido and has easy access to Balham and Streatham High Road. Transport into central London can be easily reached from nearby Streatham and Streatham Hill rail stations and Tooting Bec/Balham tube (Northern Line).