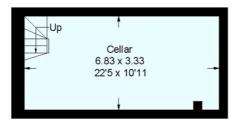

## Thirlmere Road, SW16

Approximate Gross Internal Area
Basement = 22.6 sq m / 243 sq ft (Including Cellar)
Ground Floor = 60.4 sq m / 650 sq ft
Total = 83 sq m / 893 sq ft

Ground Floor 60.4 sq m / 650 sq ft

Basement 22.6 sq m / 243 sq ft

This plan is for layout guidance only. Not drawn to scale unless stated. Windows and door openings are approximate. Whilst every care is taken in the preparation of this plan, please check all dimensions shapes and compass bearings before making any decisions reliant upon them. (ID461531)

This floorplan is for illustration purposes only and is not to scale. The position and size of doors, windows, appliances and other features are approximate.

Streatham | 020 8769 6699 | streatham@winkworth.co.uk