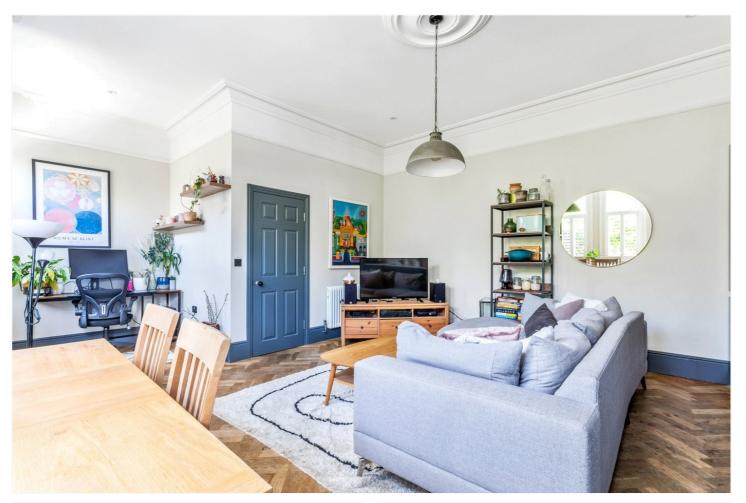

## **DESCRIPTION:**

This superb ground floor one double bedroom apartment with a private garden has a very spacious and well-appointed modern living within an attractive Victorian semi-detached house. The property has a large double bedroom, a luxury bathroom and a bright and spacious open plan kitchen/living room with wooden parquet flooring, large windows and high ceilings. The hallway is wide enough to encompass a study/office area. The bright L-shaped reception area leads to a private 20ft garden to the front. In addition, there is a large cellar in the basement with masses of useful storage space. The apartment is located in a sought-after residential road by Tooting Bec Common. The smart interior finishes include: solid oak herringbone-laid parquet floors, luxury specification bathroom and modern integrated kitchens with marble worktops and splashbacks. Thirlmere Road is a quiet street with attractive Victorian houses and conversion apartments. It is located by Tooting Bec's famous Lido and has easy access to Balham and Streatham High Road. Transport into central London can be easily reached from nearby Streatham and Streatham Hill rail stations and Tooting Bec/Balham tube (Northern Line).

## AT A GLANCE

- Victorian Semi-Detached House
- Ground Floor Conversion Apartment
- Private Garden
- Double Bedroom
- Luxury Bathroom
- Open Plan Kitchen/Living Room
- Large Cellar
- Period Features
- High Ceilings