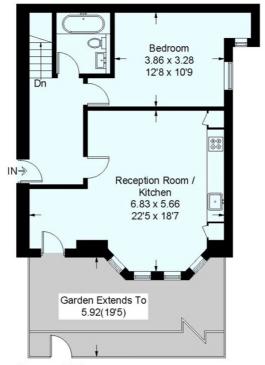

## Thirlmere Road, SW16

Approximate Gross Internal Area
Basement = 22.6 sq m / 243 sq ft (Including Cellar)
Ground Floor = 60.4 sq m / 650 sq ft
Total = 83 sq m / 893 sq ft

Ground Floor 60.4 sq m / 650 sq ft

Basement 22.6 sq m / 243 sq ft

This plan is for layout guidance only. Not drawn to scale unless stated. Windows and door openings are approximate. Whilst every care is taken in the preparation of this plan, please check all dimensions shapes and compass bearings before making any decisions reliant upon them. (ID461531)

This floorplan is for illustration purposes only and is not to scale. The position and size of doors, windows, appliances and other features are approximate.

Streatham | 020 8769 6699 | streatham@winkworth.co.uk