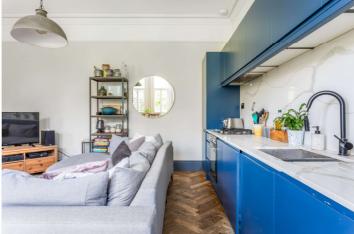

## **DESCRIPTION:**

This superb ground floor one double bedroom apartment with a private garden has a very spacious and well-appointed modern living within an attractive Victorian semi-detached house. The property has a large double bedroom, a luxury bathroom and a bright and spacious open plan kitchen/living room with wooden parquet flooring, large windows and high ceilings. The hallway is wide enough to encompass a study/office area. The bright L-shaped reception area leads to a private 20ft garden to the front. In addition, there is a large cellar in the basement with masses of useful storage space. The apartment is located in a sought-after residential road by Tooting Bec Common. The smart interior finishes include: solid oak herringbone-laid parquet floors, luxury specification bathroom and modern integrated kitchens with marble worktops and splashbacks. Thirlmere Road is a quiet street with attractive Victorian houses and conversion apartments. It is located by Tooting Bec's famous Lido and has easy access to Balham and Streatham High Road. Transport into central London can be easily reached from nearby Streatham and Streatham Hill rail stations and Tooting Bec/Balham tube (Northern Line).

## AT A GLANCE

- Victorian Semi-Detached House
- Ground Floor Conversion Apartment
- Private Garden
- Double Bedroom
- Luxury Bathroom
- Open Plan Kitchen/Living Room
- Large Cellar
- Period Features
- High Ceilings